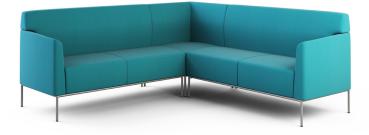

#### MIX 'N MATCH

Choose a bench, loveseat, or sofa. Add in a coffee table or end table. Get a chair, ottoman, or a mix of everything. There are countless combinations, only limited by your imagination.

### Seating Components