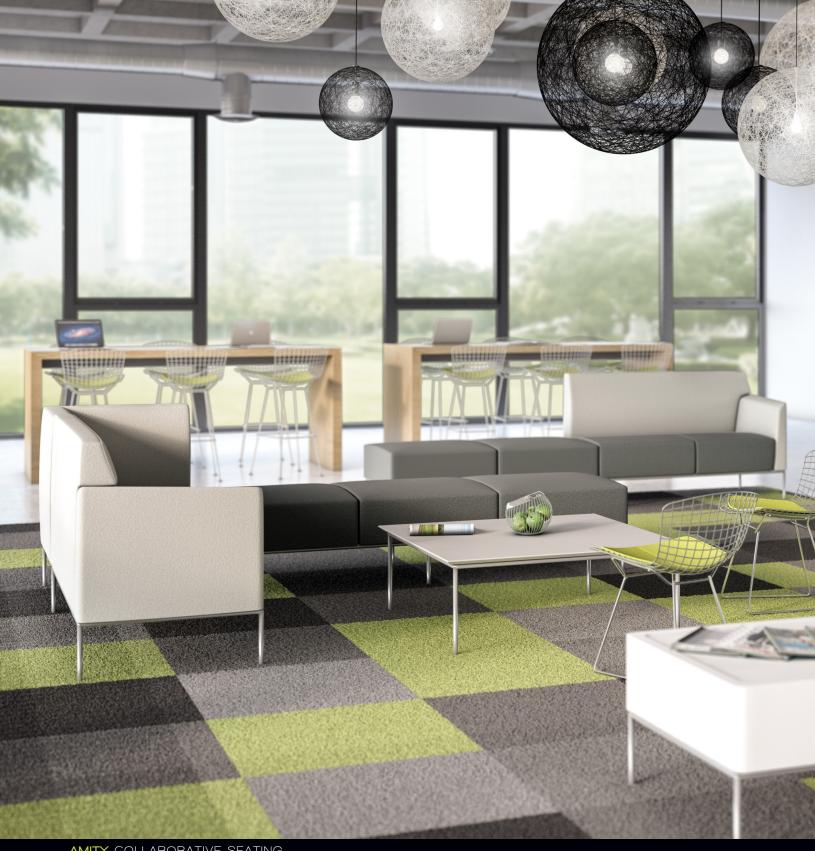

AMITY COLLABORATIVE SEATING

#### MIX 'N MATCH

Choose a bench, loveseat, or sofa. Add in a coffee table or end table. Get a chair, ottoman, or a mix of everything. There are countless combinations, only limited by your imagination.

### Freestanding Tables

In the most dynamic interior environments, people come together in perfect harmony. Amity was created with the idea that furniture could do the same.

As a name, Amity relates to friendship, closeness, and the ability to make meaningful connections. These ideas are manifested in a collection of tables, ottomans, benches, chairs, and sofas all of which configure for vast and vibrant possibilities.