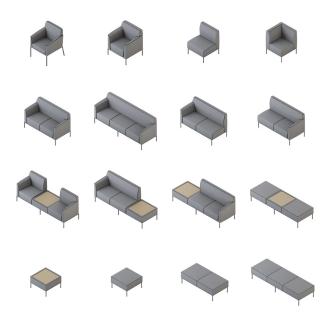

# STATEMENT OF LINE

### Seating Components

#### MIX 'N MATCH

Choose a bench, loveseat, or sofa. Add in a coffee table or end table. Get a chair, ottoman, or a mix of everything. There are countless combinations, only limited by your imagination.