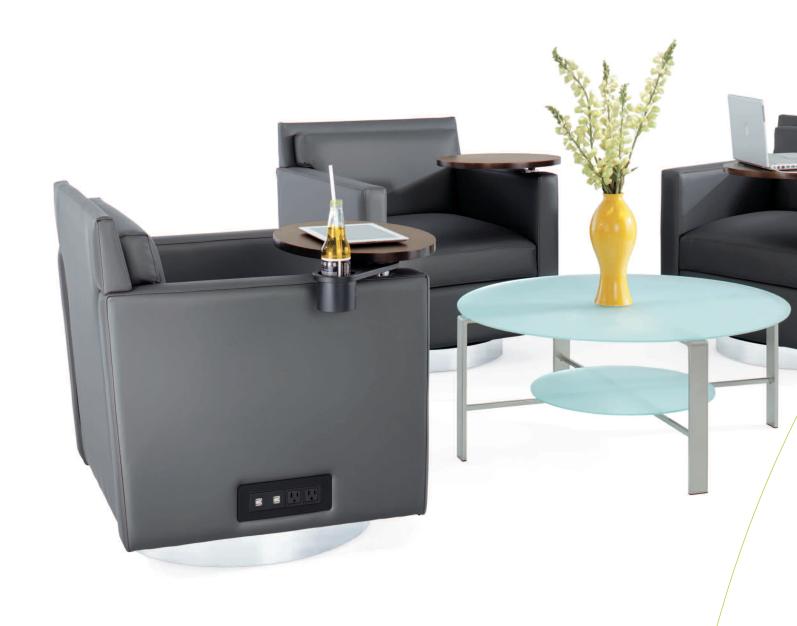

ARTICULATING TABLET AVAILABLE WITH ROUND OR OVAL 360° ROTATING TABLET. SHOWN WITH OPTIONAL CUP HOLGER.

FLAT MOUNT DATA/POWER CENTER LOCATED ON SAME SIDE AS TABLET CONTAINS 2 USB AND 2 POWER PORTS

SHOWN ABOVE IN MAYER FABRICS SHIMMER TITANILIM. SHOWN RIGHT TOP IN ARC-COM BLOSSOM BARK AND RIGHT BOTTOM IN MAYER FABRICS MADRAS SHADOW.

INSET PLINTH BASE STANDARD IN CHROME LAMINATE

METAL LEGS SATIN NICKEL FINISH

CIRCULAR SWIVEL BASE
INSET BASE WITH 90° LEFT/RIGHT
ROTATION AND AUTO RETURN

CASTERS TWO FRONT SWIVEL AND TWO BACK LOCKING

<del>Gi lounge</del>