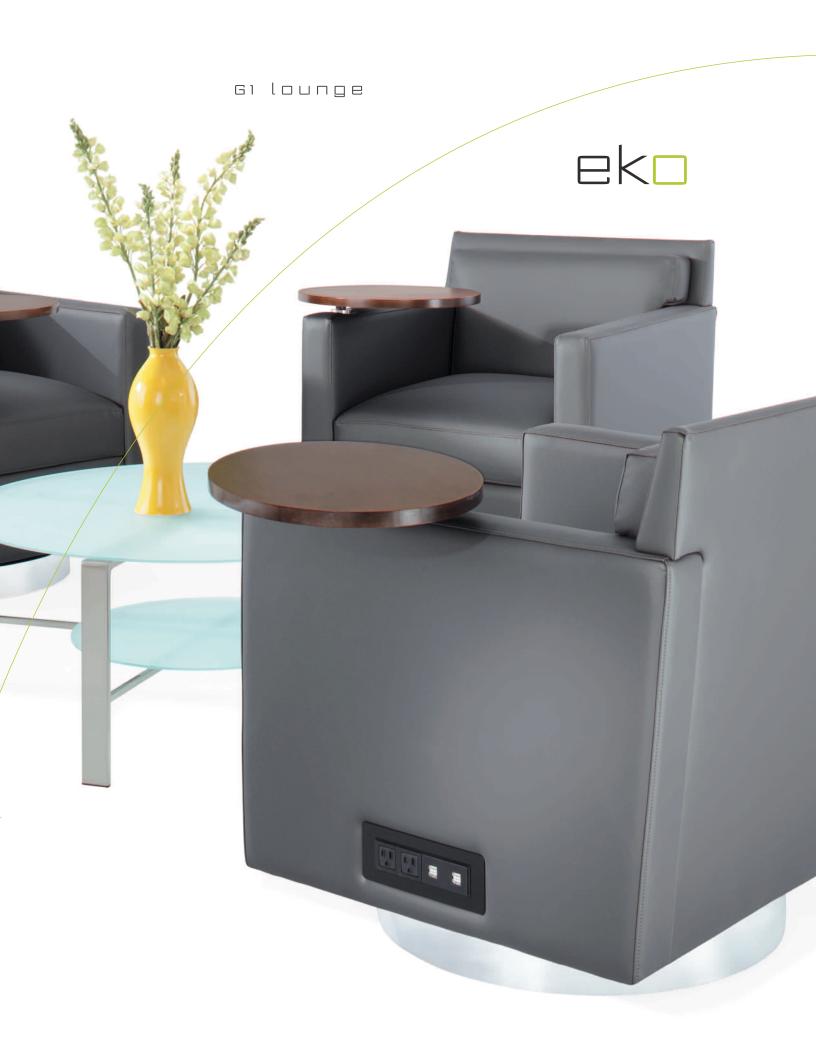

ARTICULATING TABLET AVAILABLE WITH ROUND OR OVAL 360° ROTATING TABLET. SHOWN WITH OPTIONAL CUP HOLGER.

FLAT MOUNT DATA/POWER CENTER LOCATED ON SAME SIDE AS TABLET CONTAINS 2 USB AND 2 POWER PORTS

SHOWN ABOVE IN MAYER FABRICS SHIMMER TITANILIM. SHOWN RIGHT TOP IN ARC-COM BLOSSOM BARK AND RIGHT BOTTOM IN MAYER FABRICS MADRAS SHADOW.

INSET PLINTH BASE STANDARD IN CHROME LAMINATE

METAL LEGS SATIN NICKEL FINISH

CIRCULAR SWIVEL BASE
INSET BASE WITH 90° LEFT/RIGHT
ROTATION AND AUTO RETURN

CASTERS TWO FRONT SWIVEL AND TWO BACK LOCKING

<del>Gi lounge</del>