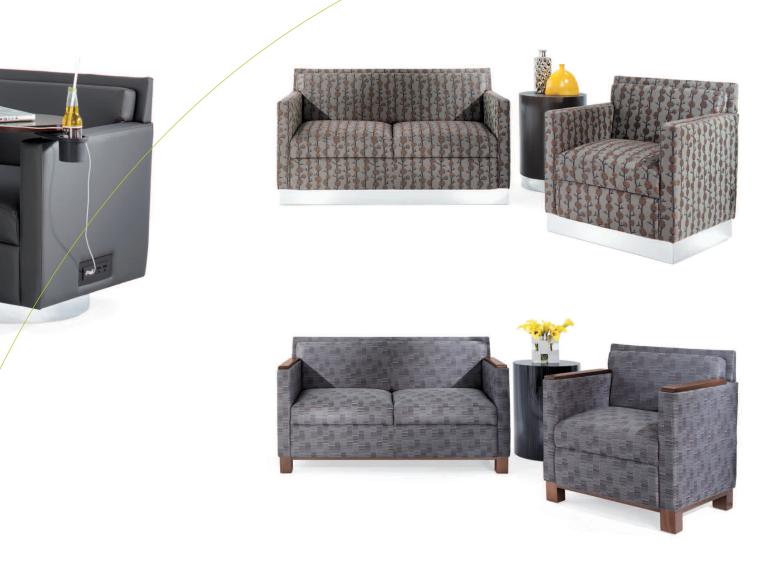

## 61 lounge and collaborative

GOOD DESIGN, GOOD FEATURES, GOOD FOOTPRINT
AND GOOD VALUE ARE ALL BOASTED IN DUR NEW
G1 [GOOD ONE] COLLECTION. PACKED WITH VERSATILITY,
THIS CLEAN-LINE, MODERN GROUP IS AN IDEAL CHOICE
FOR CORPORATE, PUBLIC AND EDUCATION ENVIRONMENTS.
DUR UNIQUE CIRCULAR SWIVEL BASE ROUNDS OUT
DUR BASE OPTIONS AND ALLOWS OCCUPIED CHAIRS
TO SWIVEL 90° RIGHT OR LEFT FOR ENGAGING
COLLABORATIONS. UNDCCUPIED CHAIRS AUTOMATICALLY
ROTATE BACK TO STARTING POSITION. DESIGNED BY IDI.

ARTICULATING TABLET AVAILABLE WITH ROUND OR OVAL 360° ROTATING TABLET. SHOWN WITH OPTIONAL CUP HOLGER.

FLAT MOUNT DATA/POWER CENTER LOCATED ON SAME SIDE AS TABLET CONTAINS 2 USB AND 2 POWER PORTS

SHOWN ABOVE IN MAYER FABRICS SHIMMER TITANILIM. SHOWN RIGHT TOP IN ARC-COM BLOSSOM BARK AND RIGHT BOTTOM IN MAYER FABRICS MADRAS SHADOW.

INSET PLINTH BASE STANDARD IN CHROME LAMINATE

METAL LEGS SATIN NICKEL FINISH

CIRCULAR SWIVEL BASE
INSET BASE WITH 90° LEFT/RIGHT
ROTATION AND AUTO RETURN

CASTERS TWO FRONT SWIVEL AND TWO BACK LOCKING

<del>Gi lounge</del>