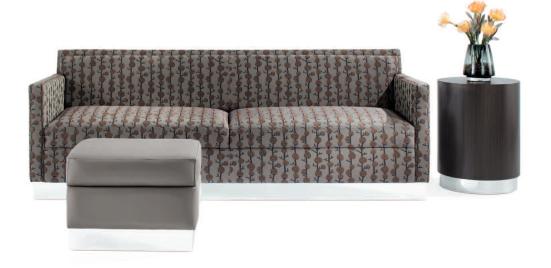

## 61 lounge and collaborative

GOOD DESIGN, GOOD FEATURES, GOOD FOOTPRINT
AND GOOD VALUE ARE ALL BOASTED IN DUR NEW
G1 [GOOD ONE] COLLECTION. PACKED WITH VERSATILITY,
THIS CLEAN-LINE, MODERN GROUP IS AN IDEAL CHOICE
FOR CORPORATE, PUBLIC AND EDUCATION ENVIRONMENTS.
DUR UNIQUE CIRCULAR SWIVEL BASE ROUNDS OUT
DUR BASE OPTIONS AND ALLOWS OCCUPIED CHAIRS
TO SWIVEL 90° RIGHT OR LEFT FOR ENGAGING
COLLABORATIONS. UNDCCUPIED CHAIRS AUTOMATICALLY
ROTATE BACK TO STARTING POSITION. DESIGNED BY IDI.