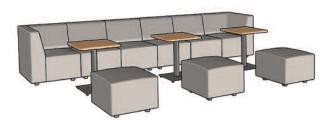

### CARVING SPACE FOR THE NEXT GENERATION

H@KR PROVIDES COMFORTABLE AND FUNCTIONAL SOLUTIONS FOR COMMON SPACES EVEN IN THE TIGHTEST OF SPACES. ONE AND TWO SEAT COMPONENTS AND CONNECTING TABLES ARE SMARTLY SIZED FOR EASY SPECIFICATION. TABLES FEATURE OPTIONAL BUILT-IN POWER CENTERS WITH USB PORTS AND ELECTRICAL CONNECTIVITY. ROUND AND SQUARE OTTOMANS PROVIDE LIGHTWEIGHT MOVABLE SEATING FOR INCREASED SOCIAL INTERACTION.