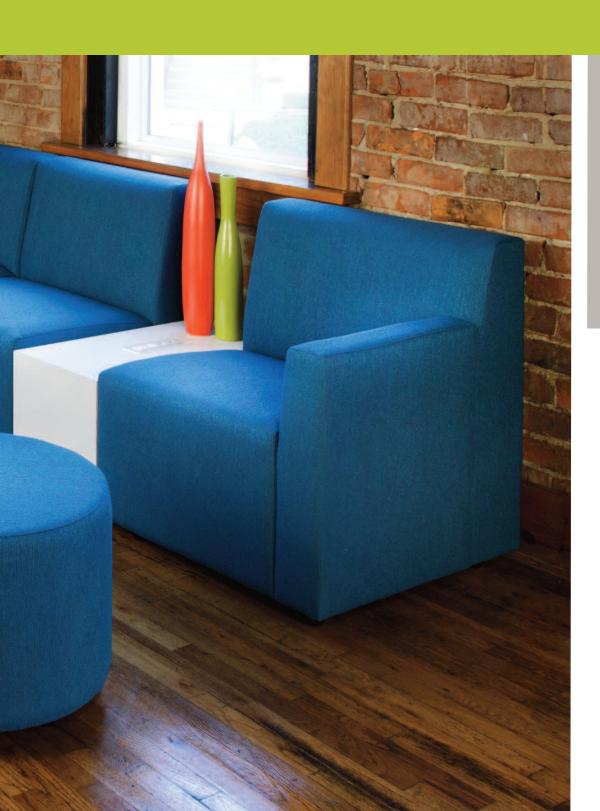

### CARVING SPACE FOR THE NEXT GENERATION

H@KR PROVIDES COMFORTABLE AND FUNCTIONAL SOLUTIONS FOR COMMON SPACES EVEN IN THE TIGHTEST OF SPACES. ONE AND TWO SEAT COMPONENTS AND CONNECTING TABLES ARE SMARTLY SIZED FOR EASY SPECIFICATION. TABLES FEATURE OPTIONAL BUILT-IN POWER CENTERS WITH USB PORTS AND ELECTRICAL CONNECTIVITY. ROUND AND SQUARE OTTOMANS PROVIDE LIGHTWEIGHT MOVABLE SEATING FOR INCREASED SOCIAL INTERACTION.