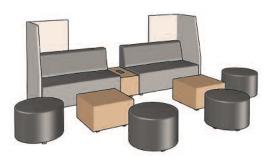

### CARVING SPACE FOR THE NEXT GENERATION

H@KR PROVIDES COMFORTABLE AND FUNCTIONAL SOLUTIONS FOR COMMON SPACES EVEN IN THE TIGHTEST OF SPACES. ONE AND TWO SEAT COMPONENTS AND CONNECTING TABLES ARE SMARTLY SIZED FOR EASY SPECIFICATION. TABLES FEATURE OPTIONAL BUILT-IN POWER CENTERS WITH USB PORTS AND ELECTRICAL CONNECTIVITY. ROUND AND SQUARE OTTOMANS PROVIDE LIGHTWEIGHT MOVABLE SEATING FOR INCREASED SOCIAL INTERACTION.