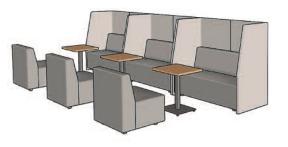

### CARVING SPACE FOR THE NEXT GENERATION

H@KR PROVIDES COMFORTABLE AND FUNCTIONAL SOLUTIONS FOR COMMON SPACES EVEN IN THE TIGHTEST OF SPACES. ONE AND TWO SEAT COMPONENTS AND CONNECTING TABLES ARE SMARTLY SIZED FOR EASY SPECIFICATION. TABLES FEATURE OPTIONAL BUILT-IN POWER CENTERS WITH USB PORTS AND ELECTRICAL CONNECTIVITY. ROUND AND SQUARE OTTOMANS PROVIDE LIGHTWEIGHT MOVABLE SEATING FOR INCREASED SOCIAL INTERACTION.