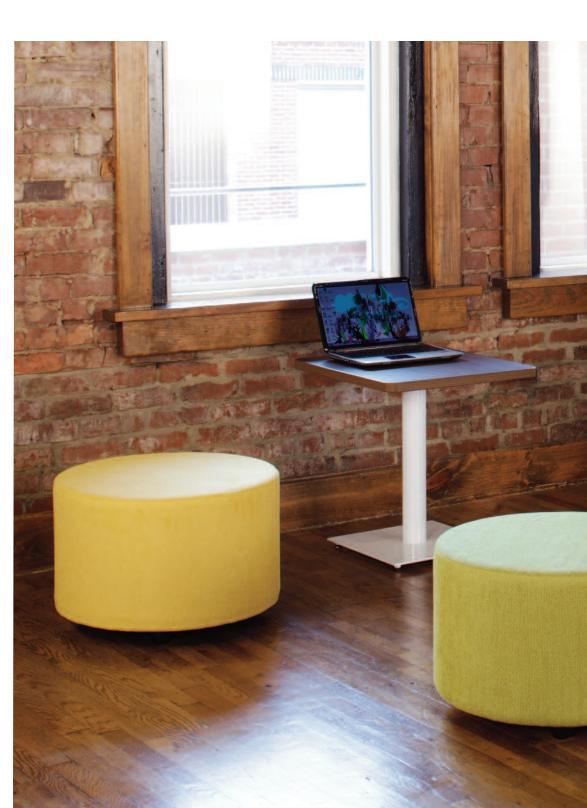

### CARVING SPACE FOR THE NEXT GENERATION

H@KR PROVIDES COMFORTABLE AND FUNCTIONAL SOLUTIONS FOR COMMON SPACES EVEN IN THE TIGHTEST OF SPACES. ONE AND TWO SEAT COMPONENTS AND CONNECTING TABLES ARE SMARTLY SIZED FOR EASY SPECIFICATION. TABLES FEATURE OPTIONAL BUILT-IN POWER CENTERS WITH USB PORTS AND ELECTRICAL CONNECTIVITY. ROUND AND SQUARE OTTOMANS PROVIDE LIGHTWEIGHT MOVABLE SEATING FOR INCREASED SOCIAL INTERACTION.