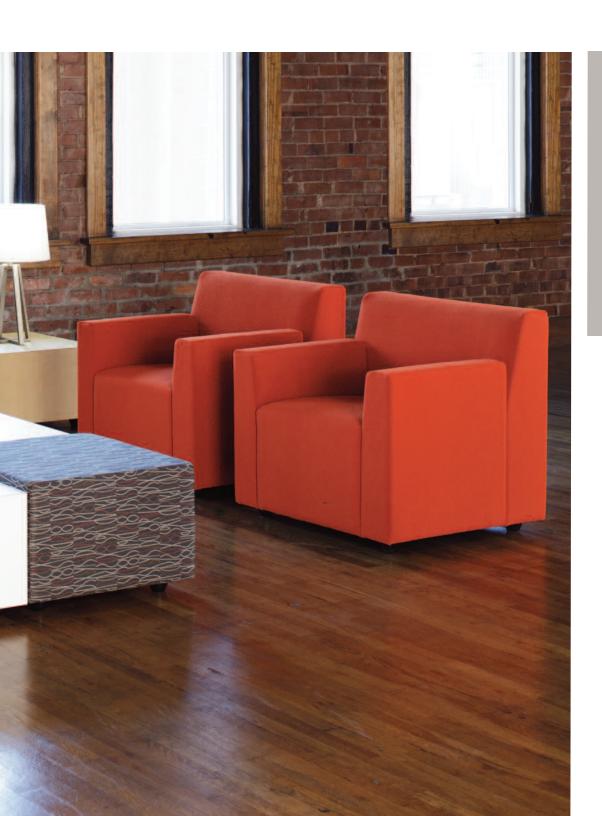

### CARVING SPACE FOR THE NEXT GENERATION

H@KR PROVIDES COMFORTABLE AND FUNCTIONAL SOLUTIONS FOR COMMON SPACES EVEN IN THE TIGHTEST OF SPACES. ONE AND TWO SEAT COMPONENTS AND CONNECTING TABLES ARE SMARTLY SIZED FOR EASY SPECIFICATION. TABLES FEATURE OPTIONAL BUILT-IN POWER CENTERS WITH USB PORTS AND ELECTRICAL CONNECTIVITY. ROUND AND SQUARE OTTOMANS PROVIDE LIGHTWEIGHT MOVABLE SEATING FOR INCREASED SOCIAL INTERACTION.