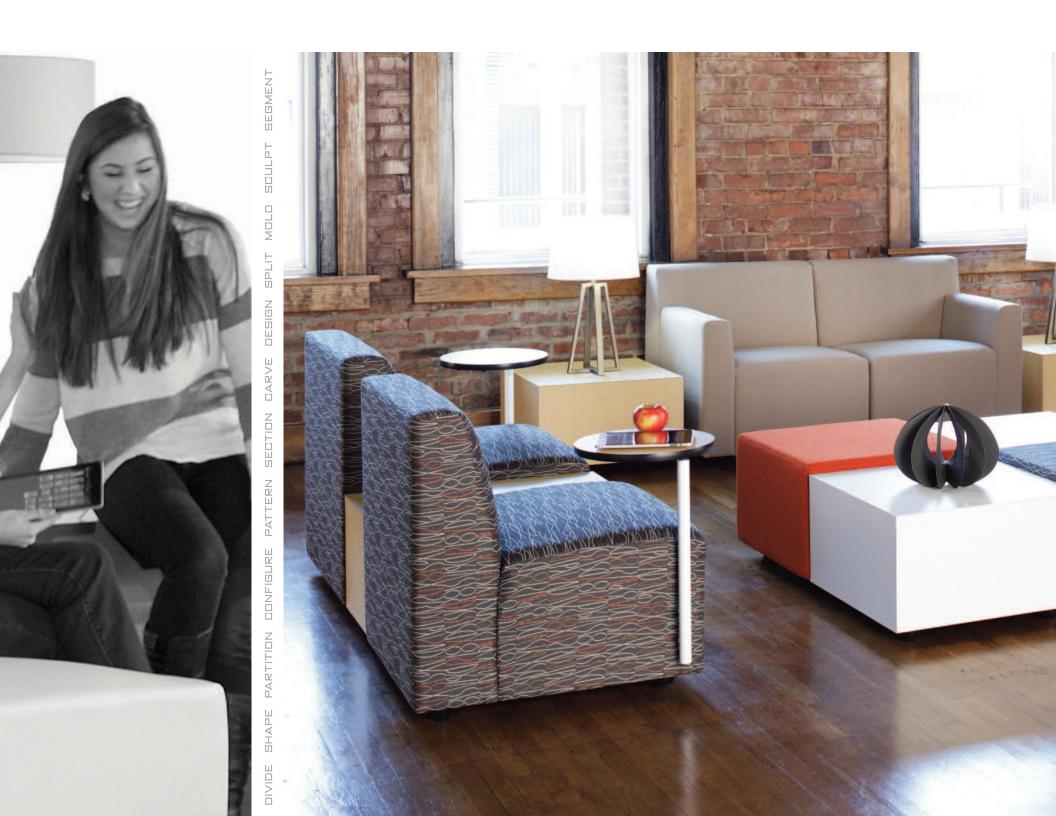

### CARVING SPACE FOR THE NEXT GENERATION

H@KR PROVIDES COMFORTABLE AND FUNCTIONAL SOLUTIONS FOR COMMON SPACES EVEN IN THE TIGHTEST OF SPACES. ONE AND TWO SEAT COMPONENTS AND CONNECTING TABLES ARE SMARTLY SIZED FOR EASY SPECIFICATION. TABLES FEATURE OPTIONAL BUILT-IN POWER CENTERS WITH USB PORTS AND ELECTRICAL CONNECTIVITY. ROUND AND SQUARE OTTOMANS PROVIDE LIGHTWEIGHT MOVABLE SEATING FOR INCREASED SOCIAL INTERACTION.