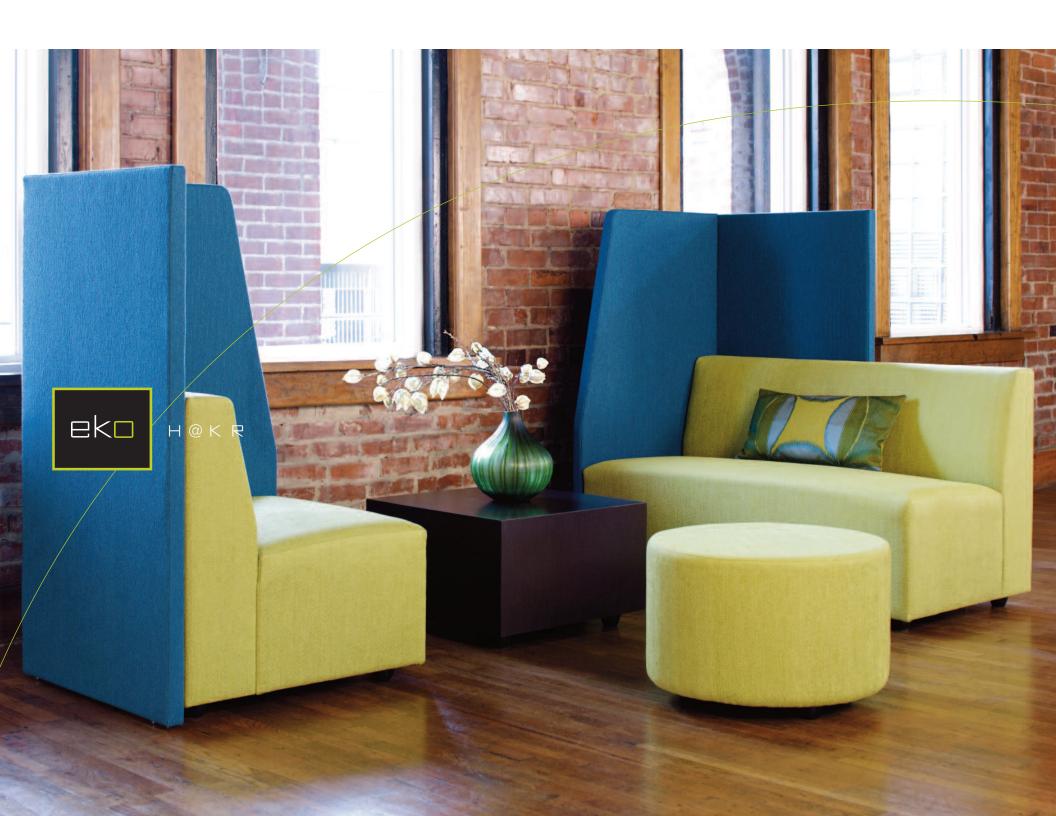

# CARVING SPACE FOR THE NEXT GENERATION DESIGNED BY IDI

DESIGNED AS A SIMPLE SOLUTION TO QUICKLY CARVE AND DIVIDE SPACE,
H@KR CREATES ENERGIZED ENVIRONMENTS WHERE TEAMWORK, LEARNING
AND COLLABORATION IS THE WORKING NORM. A THOUGHTFUL MIX OF
LIGHTLY-SCALED COMPONENTS WITH TECH-SAVVY FEATURES ALLOWS FOR
EASY PRODUCT MANELIVERING AND INSTANT RECONFIGURABILITY. WHETHER
PLANNING A SMALL BUSINESS START-UP OR AN URBAN BUILDING RENEWAL,
H@KR SETS THE TONE FOR CUTTING-EDGE CREATIVITY AND THE NEXT BIG IDEA.

### CARVING SPACE FOR THE NEXT GENERATION

INFLUENCED BY THE NEXT GENERATION OF WORKERS, H@KR RESHAPES ENVIRONMENTS FOR SELF-EXPRESSION AND RAPID-FIRE COLLABORATION.

PRIVACY PANELS, WITH OPTIONAL GLASSBOARD, TRANSFORM SPACES INTO FORWARD-THINKING, INFORMAL MEETING CENTERS. FREESTANDING DIVIDER PANELS DEFINE TOUCHDOWN ENCLAVES FOR TODAY'S ON-THE-GO WORKFORCE AND CREATE VISUAL PRIVACY WITHIN OPEN PLAN SPACES.