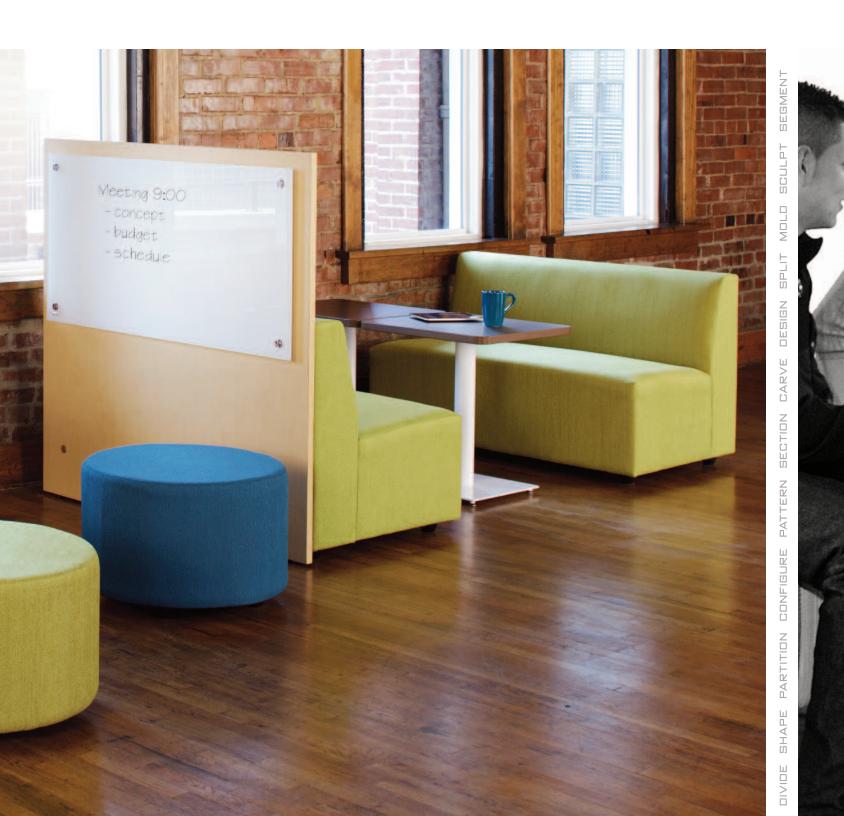

### CARVING SPACE FOR THE NEXT GENERATION

INFLUENCED BY THE NEXT GENERATION OF WORKERS, H@KR RESHAPES ENVIRONMENTS FOR SELF-EXPRESSION AND RAPID-FIRE COLLABORATION.

PRIVACY PANELS, WITH OPTIONAL GLASSBOARD, TRANSFORM SPACES INTO FORWARD-THINKING, INFORMAL MEETING CENTERS. FREESTANDING DIVIDER PANELS DEFINE TOUCHDOWN ENCLAVES FOR TODAY'S ON-THE-GO WORKFORCE AND CREATE VISUAL PRIVACY WITHIN OPEN PLAN SPACES.