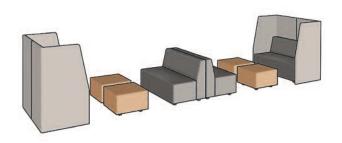

### CARVING SPACE FOR THE NEXT GENERATION

INFLUENCED BY THE NEXT GENERATION OF WORKERS, H@KR RESHAPES ENVIRONMENTS FOR SELF-EXPRESSION AND RAPID-FIRE COLLABORATION.

PRIVACY PANELS, WITH OPTIONAL GLASSBOARD, TRANSFORM SPACES INTO FORWARD-THINKING, INFORMAL MEETING CENTERS. FREESTANDING DIVIDER PANELS DEFINE TOUCHDOWN ENCLAVES FOR TODAY'S ON-THE-GO WORKFORCE AND CREATE VISUAL PRIVACY WITHIN OPEN PLAN SPACES.

### CARVING SPACE FOR THE NEXT GENERATION

H@KR PROVIDES COMFORTABLE AND FUNCTIONAL SOLUTIONS FOR COMMON SPACES EVEN IN THE TIGHTEST OF SPACES. ONE AND TWO SEAT COMPONENTS AND CONNECTING TABLES ARE SMARTLY SIZED FOR EASY SPECIFICATION. TABLES FEATURE OPTIONAL BUILT-IN POWER CENTERS WITH USB PORTS AND ELECTRICAL CONNECTIVITY. ROUND AND SQUARE OTTOMANS PROVIDE LIGHTWEIGHT MOVABLE SEATING FOR INCREASED SOCIAL INTERACTION.