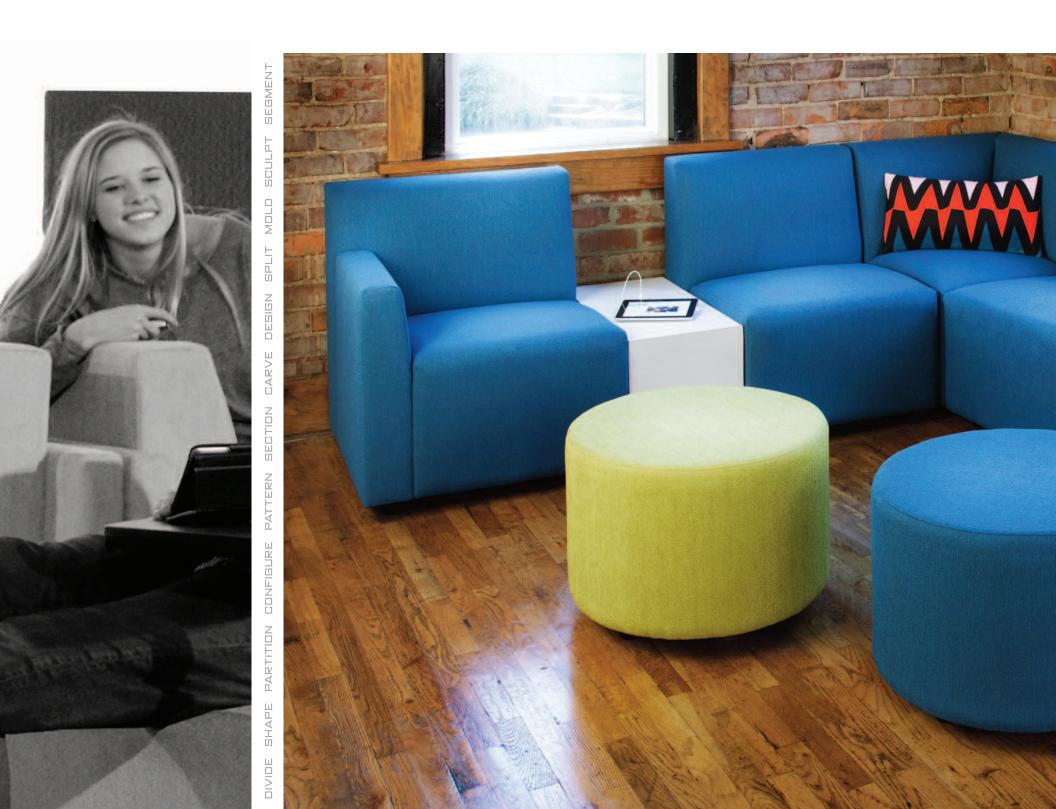

### CARVING SPACE FOR THE NEXT GENERATION

H@KR PROVIDES COMFORTABLE AND FUNCTIONAL SOLUTIONS FOR COMMON SPACES EVEN IN THE TIGHTEST OF SPACES. ONE AND TWO SEAT COMPONENTS AND CONNECTING TABLES ARE SMARTLY SIZED FOR EASY SPECIFICATION. TABLES FEATURE OPTIONAL BUILT-IN POWER CENTERS WITH USB PORTS AND ELECTRICAL CONNECTIVITY. ROUND AND SQUARE OTTOMANS PROVIDE LIGHTWEIGHT MOVABLE SEATING FOR INCREASED SOCIAL INTERACTION.