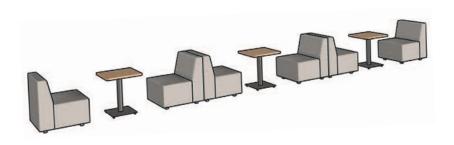

### CARVING SPACE FOR THE NEXT GENERATION

H@KR PROVIDES COMFORTABLE AND FUNCTIONAL SOLUTIONS FOR COMMON SPACES EVEN IN THE TIGHTEST OF SPACES. ONE AND TWO SEAT COMPONENTS AND CONNECTING TABLES ARE SMARTLY SIZED FOR EASY SPECIFICATION. TABLES FEATURE OPTIONAL BUILT-IN POWER CENTERS WITH USB PORTS AND ELECTRICAL CONNECTIVITY. ROUND AND SQUARE OTTOMANS PROVIDE LIGHTWEIGHT MOVABLE SEATING FOR INCREASED SOCIAL INTERACTION.