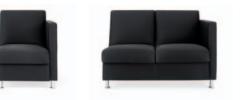

ocontract.com





OBSIDIAN IN LIGHT MAPLE FINISH.







# stratos modular lounge

CREATE LASTING IMPRESSIONS IN LOBBY OR LOUNGE SETTINGS BY INCORPORATING DYNAMIC FABRIC PATTERNS INTO THE ENVIRONMENT. THE GEOMETRIC SHAPES OF THE STRATOS COLLECTION LEND THEMSELVES NICELY TO TAILORED STRIPES OR BOLD PATTERNS WHILE STILL HAVING THE STAYING POWER TO LODK ELEGANT IN A SUBTLE SOLID. A TABLET ARM OPTION AND OPTIONAL POWER SOLIRCE ALLOWS WAITING AREAS TO BECOME EFFICIENT SPACES FOR READING, WRITING AND WORKING.

SHOWN ABOVE IN MAHARAM REPEAT CLASSIC STRIPE ODI INCA IN EBONY WALNUT FINISH. SHOWN RIGHT IN CONNEAUT LEATHER SHOWCASE C07575 GREIGE IN EBONY WALNUT FINISH.





#### STRATOS MODULAR COMPONENTS

#### ARMLESS COMPONENTS



ARM COMPONENTS



### RIGHT ARM COMPONENTS



LEFT ARM COMPONENTS



#### FULLY UPHOLSTERED OTTOMANS



J.

ARMLESS CLUB WITH TABLET 3211/STPWR w 22.25 o 33 H 34

## stratos collaborative

STRATOS COLLABORATIVE SEATING INTEGRATES AESTHETICS AND FUNCTION FOR PROGRESSIVE CONFERENCE, TRAINING, AND LOUNGE ENVIRONMENTS. OVAL TABLETS PIVOT 360° AND ARE GENEROUSLY SIZED TO SUPPORT PORTABLE TECHNOLOGY. AN OPTIONAL POWER SOURCE WITH SECURE ETHERNET PORT IS AVAILABLE ON ARMLESS SEATING SIDES OR OTTOMAN TABLE FRONTS. LEG OPTIONS INCLUDE: ALL ALLIMINUM LEGS, FRONT CASTERS AND BACK ALLIMINUM LEGS, OR ALL CASTERS. CASTER MODELS INCLUDE AN ALLIMINUM BACK PULL FOR EASE OF MOBILITY.





WOOD TABLET

BLACK LAMINATE TABLET









## WOOD OR LAMINATE TOP OTTOMANS