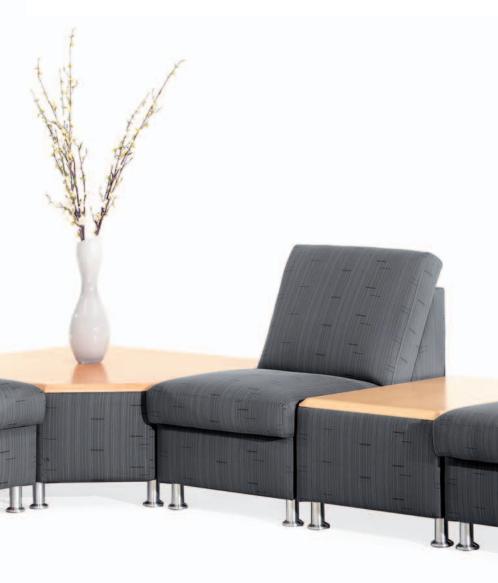

# stratos modular lounge

OLUTIONS IN CONTRACT DESIGN



7

1815 BLYTHE AVENUE Cleveland, TN 37311

VOICE 866 814 88k0 866 814 8356 FAX 615 676 4861 EMAIL salese ekocontract.com WEB ekocontract.com





OBSIDIAN IN LIGHT MAPLE FINISH.







# stratos modular lounge

CREATE LASTING IMPRESSIONS IN LOBBY OR LOUNGE SETTINGS BY INCORPORATING DYNAMIC FABRIC PATTERNS INTO THE ENVIRONMENT. THE GEOMETRIC SHAPES OF THE STRATOS COLLECTION LEND THEMSELVES NICELY TO TAILORED STRIPES OR BOLD PATTERNS WHILE STILL HAVING THE STAYING POWER TO LODK ELEGANT IN A SUBTLE SOLID. A TABLET ARM OPTION AND OPTIONAL POWER SOLIRCE ALLOWS WAITING AREAS TO BECOME EFFICIENT SPACES FOR READING, WRITING AND WORKING.

SHOWN ABOVE IN MAHARAM REPEAT CLASSIC STRIPE ODI INCA IN EBONY WALNUT FINISH. SHOWN RIGHT IN CONNEAUT LEATHER SHOWCASE C07575 GREIGE IN EBONY WALNUT FINISH.





#### STRATOS MODULAR COMPONENTS

#### ARMLESS COMPONENTS



ARM COMPONENTS



### RIGHT ARM COMPONENTS



LEFT ARM COMPONENTS



#### FULLY UPHO