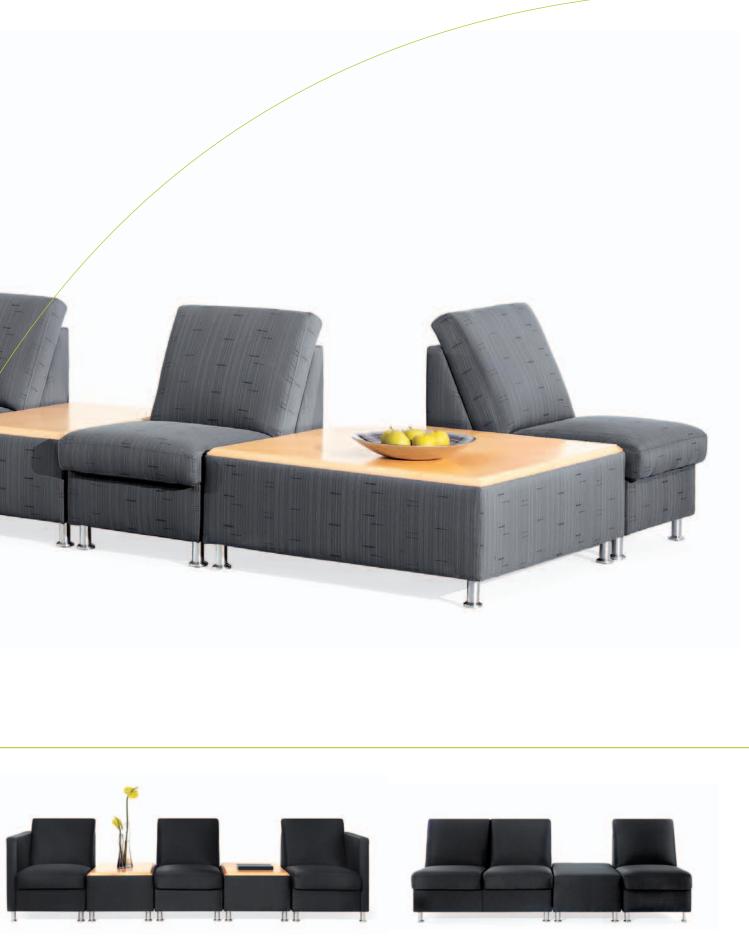

# stratos modular lounge

OLUTIONS IN CONTRACT DESIGN



7

1815 BLYTHE AVENUE Cleveland, TN 37311

VOICE 866 814 88k0 866 814 8356 FAX 615 676 4861 EMAIL salese ekocontract.com WEB ekocontract.com





OBSIDIAN IN LIGHT MAPLE FINISH.







# stratos modular lounge

CREATE LASTING IMPRESSIONS IN LOBBY OR LOUNGE SETTINGS BY INCORPORATING DYNAMIC FABRIC PATTERNS INTO THE ENVIRONMENT. THE GEOMETRIC SHAPES OF THE STRATOS COLLECTION LEND THEMSELVES NICELY TO TAILORED STRIPES OR BOLD PATTERNS WHILE STILL HAVING THE STAYING POWER TO LODK ELEGANT IN A SUBTLE SOLID. A TABLET ARM OPTION AND OPTIONAL POWER SOLIRCE ALLOWS WAITING AREAS TO BECOME EFFICIENT SPACES FOR READING, WRITING AND WORKING.

SHOWN ABOVE IN MAHARAM REPEAT CLASSIC STRIPE ODI INCA IN EBONY WALNUT FINISH. SHOWN RIGHT IN CONNEAUT LEATHER SHOWCASE C07575 GREIGE IN EBONY WALNUT FINISH.





#### STRATOS MODULAR COMPONENTS

#### ARMLESS COMPONENTS



ARM COMPONENTS



### RIGHT ARM COMPONENTS



LEFT ARM COMPONENTS



#### FULLY UPHOLSTERED OTTOMANS



J.

ARMLESS CLU