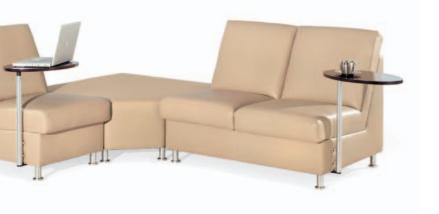

## stratos collaborative

STRATOS COLLABORATIVE SEATING INTEGRATES AESTHETICS AND FUNCTION FOR PROGRESSIVE CONFERENCE, TRAINING, AND LOUNGE ENVIRONMENTS. OVAL TABLETS PIVOT 360° AND ARE GENEROUSLY SIZED TO SUPPORT PORTABLE TECHNOLOGY. AN OPTIONAL POWER SOURCE WITH SECURE ETHERNET PORT IS AVAILABLE ON ARMLESS SEATING SIDES OR OTTOMAN TABLE FRONTS. LEG OPTIONS INCLUDE: ALL ALLIMINUM LEGS, FRONT CASTERS AND BACK ALLIMINUM LEGS, OR ALL CASTERS. CASTER MODELS INCLUDE AN ALLIMINUM BACK PULL FOR EASE OF MOBILITY.