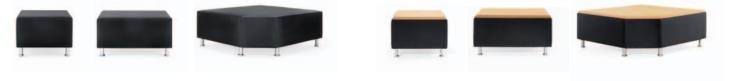

T MAPLE FINISH.







# stratos modular lounge

CREATE LASTING IMPRESSIONS IN LOBBY OR LOUNGE SETTINGS BY INCORPORATING DYNAMIC FABRIC PATTERNS INTO THE ENVIRONMENT. THE GEOMETRIC SHAPES OF THE STRATOS COLLECTION LEND THEMSELVES NICELY TO TAILORED STRIPES OR BOLD PATTERNS WHILE STILL HAVING THE STAYING POWER TO LODK ELEGANT IN A SUBTLE SOLID. A TABLET ARM OPTION AND OPTIONAL POWER SOLIRCE ALLOWS WAITING AREAS TO BECOME EFFICIENT SPACES FOR READING, WRITING AND WORKING.

SHOWN ABOVE IN MAHARAM REPEAT CLASSIC STRIPE ODI INCA IN EBONY WALNUT FINISH. SHOWN RIGHT IN CONNEAUT LEATHER SHOWCASE C07575 GREIGE IN EBONY WALNUT FINISH.





#### STRATOS MODULAR COMPONENTS

#### ARMLESS COMPONENTS



ARM COMPONENTS



### RIGHT ARM COMPONENTS



LEFT ARM COMPONENTS



#### FULLY UPHOLSTERED OTTOMANS



J.

ARMLESS CLUB WITH TABLET 3211/STPWR w 22.25 o 33 H 34

## stratos collaborative

STRATOS COLLABORATIVE SEATING INTEGRATES AESTHETICS AND FUNCTION FOR PROGRESSIVE CONFERENCE, TRAINING, AND LOUNGE ENVIRONMENTS. OVAL TABLETS PIVOT 360° AND ARE GENEROUSLY SIZED TO SUPPORT PORTABLE TECHNOLOGY. AN OPTIONAL POWER SOURCE WITH SECURE ETHERNET PORT IS AVAILABLE ON ARMLESS SEATING SIDES OR OTTOMAN TABLE FRONTS. LEG OPTIONS INCLUDE: ALL ALLIMINUM LEGS, FRONT CASTERS AND BACK ALLIMINUM LEGS, OR ALL CASTERS. CASTER MODELS INCLUDE AN ALLIMINUM BACK PULL FOR EASE OF MOBILITY.





WOOD TABLET

BLACK LAMINATE TABLET









## WOOD OR LAMINATE TOP OTTOMANS