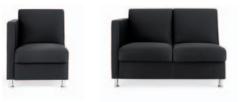

ekocontract.com WEB ekocontract.com





OBSIDIAN IN LIGHT MAPLE FINISH.







# stratos modular lounge

CREATE LASTING IMPRESSIONS IN LOBBY OR LOUNGE SETTINGS BY INCORPORATING DYNAMIC FABRIC PATTERNS INTO THE ENVIRONMENT. THE GEOMETRIC SHAPES OF THE STRATOS COLLECTION LEND THEMSELVES NICELY TO TAILORED STRIPES OR BOLD PATTERNS WHILE STILL HAVING THE STAYING POWER TO LODK ELEGANT IN A SUBTLE SOLID. A TABLET ARM OPTION AND OPTIONAL POWER SOLIRCE ALLOWS WAITING AREAS TO BECOME EFFICIENT SPACES FOR READING, WRITING AND WORKING.

SHOWN ABOVE IN MAHARAM REPEAT CLASSIC STRIPE ODI INCA IN EBONY WALNUT FINISH. SHOWN RIGHT IN CONNEAUT LEATHER SHOWCASE C07575 GREIGE IN EBONY WALNUT FINISH.





#### STRATOS MODULAR COMPONENTS

#### ARMLESS COMPONENTS



ARM COMPONENTS



### RIGHT ARM COMPONENTS



LEFT ARM COMPONENTS



#### FULLY UPHOLSTERED OTTOMANS



J.

ARMLESS CLUB WITH TABLET 3211/STPWR w 22.25 o 33 H 34

## stratos collaborative

STRATOS COLLABORATIVE SEATING INTEGRATES AESTHETICS AND FUNCTION FOR PROGRESSIVE CONFERENCE, TRAINING, AND LOUNGE ENVIRONMENTS. OVAL TABLETS PIVOT 360° AND ARE GENEROUSLY SIZED TO SUPPORT PORTABLE TECHNOLOGY. AN OPTIONAL POWER SOURCE WITH SECURE ETHERNET PORT IS AVAILABLE ON ARMLESS SEATING SIDES OR OTTOMAN TABLE FRONTS. LEG OPTIONS INCLUDE: ALL ALLIMINUM LEGS, FRONT CASTERS AND BACK ALLIMINUM LEGS, OR ALL CASTERS. CASTER MODELS INCLUDE AN ALLIMINUM BACK PULL FOR EASE OF MOBILITY.





WOOD TABLET

BLACK LAMINATE TABLET









## WOOD OR LAMINATE TOP OTTOMANS