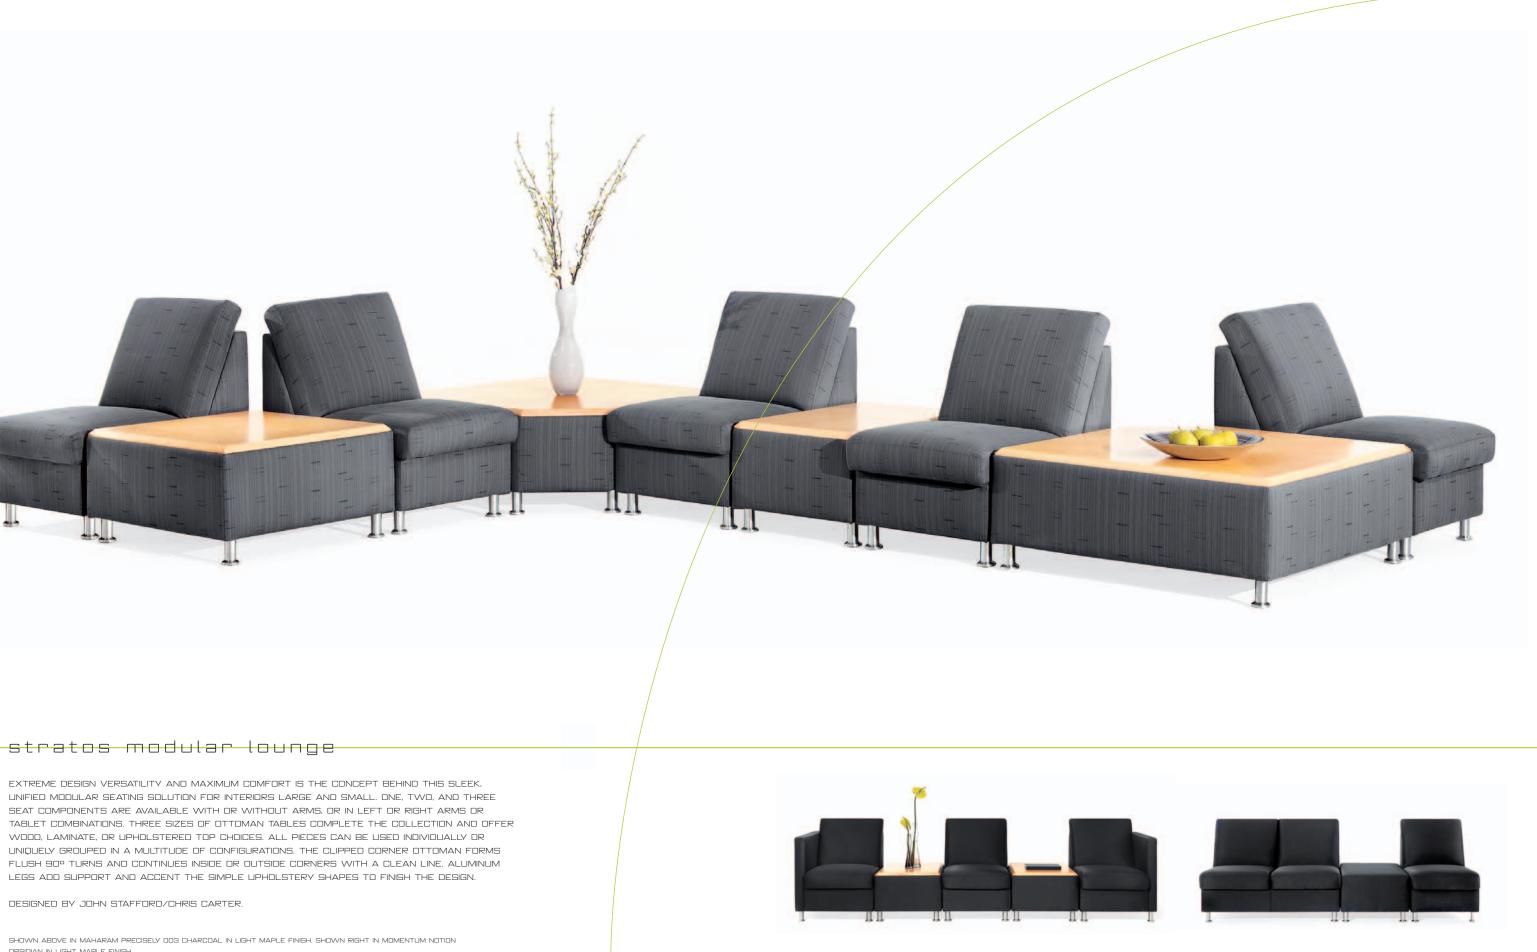

# stratos modular lounge

OLUTIONS IN CONTRACT DESIGN

7

1815 BLYTHE AVENUE Cleveland, TN 37311

VOICE 866 814 88k0 866 814 8356 FAX 615 676 4861 EMAIL salese ekocontract.com WEB ekocontract.com

OBSIDIAN IN LIGHT MAPLE FINISH.

# stratos modular lounge

CREATE LASTING IMPRESSIONS IN LOBBY OR LOUNGE SETTINGS BY INCORPORATING DYNAMIC FABRIC PATTERNS INTO THE ENVIRONMENT. THE GEOMETRIC SHAPES OF THE STRATOS COLLECTION LEND THEMSELVES NICELY TO TAILORED STRIPES OR BOLD PATTERNS WHILE STILL HAVING THE STAYING POWER TO LODK ELEGANT IN A SUBTLE SOLID. A TABLET ARM OPTION AND OPTIONAL POWER SOLIRCE ALLOWS WAITING AREAS TO BECOME EFFICIENT SPACES FOR READING, WRITING AND WORKING.

SHOWN ABOVE IN MAHARAM REPEAT CLASSIC STRIPE ODI INCA IN EBONY WALNUT FINISH. SHOWN RIGHT IN CONNEAUT LEATHER SHOWCASE C07575 GREIGE IN EBONY WALNUT FINISH.