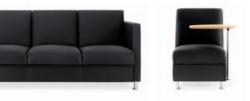

## stratos collaborative

STRATOS COLLABORATIVE SEATING INTEGRATES AESTHETICS AND FUNCTION FOR PROGRESSIVE CONFERENCE, TRAINING, AND LOUNGE ENVIRONMENTS. OVAL TABLETS PIVOT 360° AND ARE GENEROUSLY SIZED TO SUPPORT PORTABLE TECHNOLOGY. AN OPTIONAL POWER SOURCE WITH SECURE ETHERNET PORT IS AVAILABLE ON ARMLESS SEATING SIDES OR OTTOMAN TABLE FRONTS. LEG OPTIONS INCLUDE: ALL ALLIMINUM LEGS, FRONT CASTERS AND BACK ALLIMINUM LEGS, OR ALL CASTERS. CASTER MODELS INCLUDE AN ALLIMINUM BACK PULL FOR EASE OF MOBILITY.

WOOD TABLET

BLACK LAMINATE TABLET