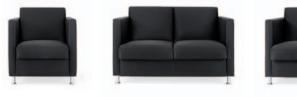

AX 615 676 4861 EMAIL salese ekocontract.com WEB ekocontract.com





OBSIDIAN IN LIGHT MAPLE FINISH.







# stratos modular lounge

CREATE LASTING IMPRESSIONS IN LOBBY OR LOUNGE SETTINGS BY INCORPORATING DYNAMIC FABRIC PATTERNS INTO THE ENVIRONMENT. THE GEOMETRIC SHAPES OF THE STRATOS COLLECTION LEND THEMSELVES NICELY TO TAILORED STRIPES OR BOLD PATTERNS WHILE STILL HAVING THE STAYING POWER TO LODK ELEGANT IN A SUBTLE SOLID. A TABLET ARM OPTION AND OPTIONAL POWER SOLIRCE ALLOWS WAITING AREAS TO BECOME EFFICIENT SPACES FOR READING, WRITING AND WORKING.

SHOWN ABOVE IN MAHARAM REPEAT CLASSIC STRIPE ODI INCA IN EBONY WALNUT FINISH. SHOWN RIGHT IN CONNEAUT LEATHER SHOWCASE C07575 GREIGE IN EBONY WALNUT FINISH.





#### STRATOS MODULAR COMPONENTS

#### ARMLESS COMPONENTS



ARM COMPONENTS



### RIGHT ARM COMPONENTS



LEFT ARM COMPONENTS



#### FULLY UPHOLSTERED OTTOMANS



J.

ARMLESS CLUB WITH TABLET 3211/STPWR w 22.25 o 33 H 34

## stratos collaborative

STRATOS COLLABORATIVE SEATING INTEGRATES AESTHETICS AND FUNCTION FOR PROGRESSIVE CONFERENCE, TRAINING, AND LOUNGE ENVIRONMENTS. OVAL TABLETS PIVOT 360° AND ARE GENEROUSLY SIZED TO SUPPORT PORTABLE TECHNOLOGY. AN OPTIONAL POWER SOURCE WITH SECURE ETHERNET PORT IS AVAILABLE ON ARMLESS SEATING SIDES OR OTTOMAN TABLE FRONTS. LEG OPTIONS INCLUDE: ALL ALLIMINUM LEGS, FRONT CASTERS AND BACK ALLIMINUM LEGS, OR ALL CASTERS. CASTER MODELS INCLUDE AN ALLIMINUM BACK PULL FOR EASE OF MOBILITY.





WOOD TABLET

BLACK LAMINATE TABLET









## WOOD OR LAMINATE TOP OTTOMANS