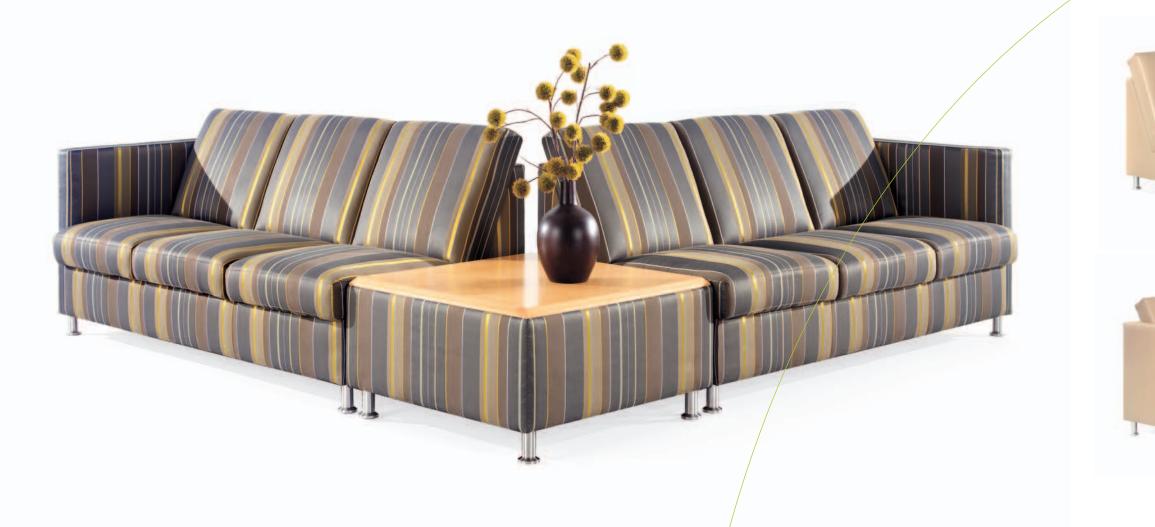

# stratos modular lounge

CREATE LASTING IMPRESSIONS IN LOBBY OR LOUNGE SETTINGS BY INCORPORATING DYNAMIC FABRIC PATTERNS INTO THE ENVIRONMENT. THE GEOMETRIC SHAPES OF THE STRATOS COLLECTION LEND THEMSELVES NICELY TO TAILORED STRIPES OR BOLD PATTERNS WHILE STILL HAVING THE STAYING POWER TO LODK ELEGANT IN A SUBTLE SOLID. A TABLET ARM OPTION AND OPTIONAL POWER SOLIRCE ALLOWS WAITING AREAS TO BECOME EFFICIENT SPACES FOR READING, WRITING AND WORKING.

SHOWN ABOVE IN MAHARAM REPEAT CLASSIC STRIPE ODI INCA IN EBONY WALNUT FINISH. SHOWN RIGHT IN CONNEAUT LEATHER SHOWCASE C07575 GREIGE IN EBONY WALNUT FINISH.