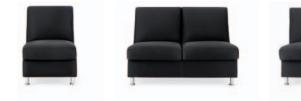

8k0 866 814 8356 FAX 615 676 4861 EMAIL salese ekocontract.com WEB ekocontract.com





OBSIDIAN IN LIGHT MAPLE FINISH.







# stratos modular lounge

CREATE LASTING IMPRESSIONS IN LOBBY OR LOUNGE SETTINGS BY INCORPORATING DYNAMIC FABRIC PATTERNS INTO THE ENVIRONMENT. THE GEOMETRIC SHAPES OF THE STRATOS COLLECTION LEND THEMSELVES NICELY TO TAILORED STRIPES OR BOLD PATTERNS WHILE STILL HAVING THE STAYING POWER TO LODK ELEGANT IN A SUBTLE SOLID. A TABLET ARM OPTION AND OPTIONAL POWER SOLIRCE ALLOWS WAITING AREAS TO BECOME EFFICIENT SPACES FOR READING, WRITING AND WORKING.

SHOWN ABOVE IN MAHARAM REPEAT CLASSIC STRIPE ODI INCA IN EBONY WALNUT FINISH. SHOWN RIGHT IN CONNEAUT LEATHER SHOWCASE C07575 GREIGE IN EBONY WALNUT FINISH.





#### STRATOS MODULAR COMPONENTS

#### ARMLESS COMPONENTS



ARM COMPONENTS



### RIGHT ARM COMPONENTS



LEFT ARM COMPONENTS



#### FULLY UPHOLSTERED OTTOMANS



J.

ARMLESS CLUB WITH TABLET 3211/STPWR w 22.25 o 33 H 34

## stratos collaborative

STRATOS COLLABORATIVE SEATING INTEGRATES AESTHETICS AND FUNCTION FOR PROGRESSIVE CONFERENCE, TRAINING, AND LOUNGE ENVIRONMENTS. OVAL TABLETS PIVOT 360° AND ARE GENEROUSLY SIZED TO SUPPORT PORTABLE TECHNOLOGY. AN OPTIONAL POWER SOURCE WITH SECURE ETHERNET PORT IS AVAILABLE ON ARMLESS SEATING SIDES OR OTTOMAN TABLE FRONTS. LEG OPTIONS INCLUDE: ALL ALLIMINUM LEGS, FRONT CASTERS AND BACK ALLIMINUM LEGS, OR ALL CASTERS. CASTER MODELS INCLUDE AN ALLIMINUM BACK PULL FOR EASE OF MOBILITY.





WOOD TABLET

BLACK LAMINATE TABLET









## WOOD OR LAMINATE TOP OTTOMANS