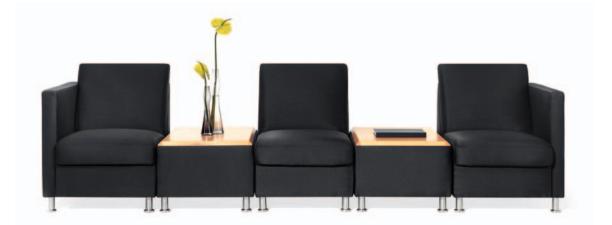

# stratos modular lounge

CREATE LASTING IMPRESSIONS IN LOBBY OR LOUNGE SETTINGS BY INCORPORATING DYNAMIC FABRIC PATTERNS INTO THE ENVIRONMENT. THE GEOMETRIC SHAPES OF THE STRATOS COLLECTION LEND THEMSELVES NICELY TO TAILORED STRIPES OR BOLD PATTERNS WHILE STILL HAVING THE STAYING POWER TO LODK ELEGANT IN A SUBTLE SOLID. A TABLET ARM OPTION AND OPTIONAL POWER SOLIRCE ALLOWS WAITING AREAS TO BECOME EFFICIENT SPACES FOR READING, WRITING AND WORKING.

SHOWN ABOVE IN MAHARAM REPEAT CLASSIC STRIPE ODI INCA IN EBONY WALNUT FINISH. SHOWN RIGHT IN CONNEAUT LEATHER SHOWCASE C07575 GREIGE IN EBONY WALNUT FINISH.