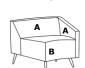

**Model** 52020

COM Req A Back/Arms

В

COM Req A Back/Arms 2.75 yds. B Seat 2 yds.

В

COM Reg A Back/Arms 2 yds. B Seat

2 yds. B Seat

Α