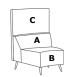

**Model** 52020

COM Req A Back/Arms

В

COM Req A Back/Arms 2.75 yds. B Seat 2 yds.

В

COM Reg A Back/Arms 2 yds. B Seat

2 yds. B Seat

Α

**Model** 52012L COM Req A Back/Arms 3.5 yds. B Seat 2 yds.

A Back 2 yds. B Seat 1.75 yds. C Privacy 1.75 yds.