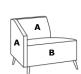

Model 52012R COM Req A Back/Arms 3.5 yds. B Seat

2 vds.

A Back/Arms 2.75 yds. B Seat

COM Req A Back 2 yds. B Seat 2 yds. C Privacy 1.75 yds.

COM Req Model 52011L A Back/Arms 2.75 yds. B Seat 1.75 yds.

Model 52010

**Model** 52012L COM Req A Back/Arms 3.5 yds. B Seat 2 yds.

A Back 2 yds. B Seat 1.75 yds. C Privacy 1.75 yds.