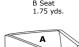

## Series: Bello lounge Select Model:

COM Req A Back/Arms 3.5 yds. B Seat 1.75 yds.

A Back/Arms 4.25 yds. B Seat

COM Req A Back/Arms 3.75 yds.

COM Reg A Back/Arms 2.75 yds. B Seat 2 yds. C Privacy

A Back/Arms 2.75 yds. B Seat 1.75 yds.

Model 52012R COM Req A Back/Arms 3.5 yds. B Seat

2 vds.

A Back/Arms 2.75 yds. B Seat

COM Req A Back 2 yds. B Seat 2 yds. C Privacy 1.75 yds.

COM Req Model 52011L A Back/Arms 2.75 yds. B Seat 1.75 yds.

Model 52010