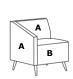

## Series: Bello lounge Select Model:

COM Req A Back/Arms 3.5 yds. B Seat 1.75 yds.

A Back/Arms 4.25 yds. B Seat

COM Req A Back/Arms 3.75 yds.

COM Reg A Back/Arms 2.75 yds. B Seat 2 yds. C Privacy

A Back/Arms 2.75 yds. B Seat 1.75 yds.

Model 52012R COM Req A Back/Arms 3.5 yds. B Seat

2 vds.

A Back/Arms 2.75 yds. B Seat

COM Req A Back 2 yds. B Seat 2 yds. C Privacy 1.75 yds.

COM Req Model 52011L A Back/Arms 2.75 yds. B Seat 1.75 yds.

Model 52010