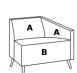

Model 52012R COM Req A Back/Arms 3.5 yds. B Seat

2 vds.

A Back/Arms 2.75 yds. B Seat

COM Req A Back 2 yds. B Seat 2 yds. C Privacy 1.75 yds.

COM Req Model 52011L A Back/Arms 2.75 yds. B Seat 1.75 yds.

Model 52010