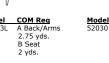

## Series: Bello lounge Select Model:

COM Req A Back/Arms 3.5 yds. B Seat 1.75 yds.

A Back/Arms 4.25 yds. B Seat

COM Req A Back/Arms 3.75 yds.

COM Reg A Back/Arms 2.75 yds. B Seat 2 yds. C Privacy

A Back/Arms 2.75 yds. B Seat 1.75 yds.

Model 52012R COM Req A Back/Arms 3.5 yds. B Seat

2 vds.

A Back/Arms 2.75 yds. B Seat

COM Req A Back 2 yds. B Seat 2 yds. C Privacy 1.75 yds.

COM Req Model 52011L A Back/Arms 2.75 yds. B Seat 1.75 yds.

Model 52010