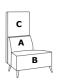

Model 52012R COM Req A Back/Arms 3.5 yds. B Seat

2 vds.

A Back/Arms 2.75 yds. B Seat

COM Req A Back 2 yds. B Seat 2 yds. C Privacy 1.75 yds.

COM Req Model 52011L A Back/Arms 2.75 yds. B Seat 1.75 yds.

Model 52010

**Model** 52012L COM Req A Back/Arms 3.5 yds. B Seat 2 yds.

A Back 2 yds. B Seat 1.75 yds. C Privacy 1.75 yds.