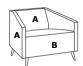

**Model** 52012L COM Req A Back/Arms 3.5 yds. B Seat 2 yds.

A Back 2 yds. B Seat 1.75 yds. C Privacy 1.75 yds.