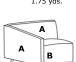

## Series: Bello lounge Select Model:

COM Req A Back/Arms 3.5 yds. B Seat 1.75 yds.

A Back/Arms 4.25 yds. B Seat

COM Req A Back/Arms 3.75 yds.

COM Reg A Back/Arms 2.75 yds. B Seat 2 yds. C Privacy

A Back/Arms 2.75 yds. B Seat 1.75 yds.