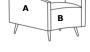

**Model** 52020

COM Req A Back/Arms

В

COM Req A Back/Arms 2.75 yds. B Seat 2 yds.

В

COM Reg A Back/Arms 2 yds. B Seat

2 yds. B Seat

Α