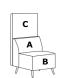

## Series: Bello lounge Select Model:

COM Req A Back/Arms 3.5 yds. B Seat 1.75 yds.

A Back/Arms 4.25 yds. B Seat

COM Req A Back/Arms 3.75 yds.

COM Reg A Back/Arms 2.75 yds. B Seat 2 yds. C Privacy

A Back/Arms 2.75 yds. B Seat 1.75 yds.

Model 52012R COM Req A Back/Arms 3.5 yds. B Seat

2 vds.

A Back/Arms 2.75 yds. B Seat

COM Req A Back 2 yds. B Seat 2 yds. C Privacy 1.75 yds.

COM Req Model 52011L A Back/Arms 2.75 yds. B Seat 1.75 yds.

Model 52010

**Model** 52012L COM Req A Back/Arms 3.5 yds. B Seat 2 yds.

A Back 2 yds. B Seat 1.75 yds. C Privacy 1.75 yds.