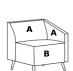

## Series: Bello lounge Select Model:

COM Req A Back/Arms 3.5 yds. B Seat 1.75 yds.

A Back/Arms 4.25 yds. B Seat

COM Req A Back/Arms 3.75 yds.

COM Reg A Back/Arms 2.75 yds. B Seat 2 yds. C Privacy

A Back/Arms 2.75 yds. B Seat 1.75 yds.