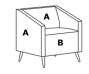

## Series: Bello lounge Select Model:

COM Req A Back/Arms 3.5 yds. B Seat 1.75 yds.

A Back/Arms 4.25 yds. B Seat

COM Req A Back/Arms 3.75 yds.

COM Reg A Back/Arms 2.75 yds. B Seat 2 yds. C Privacy

A Back/Arms 2.75 yds. B Seat 1.75 yds.