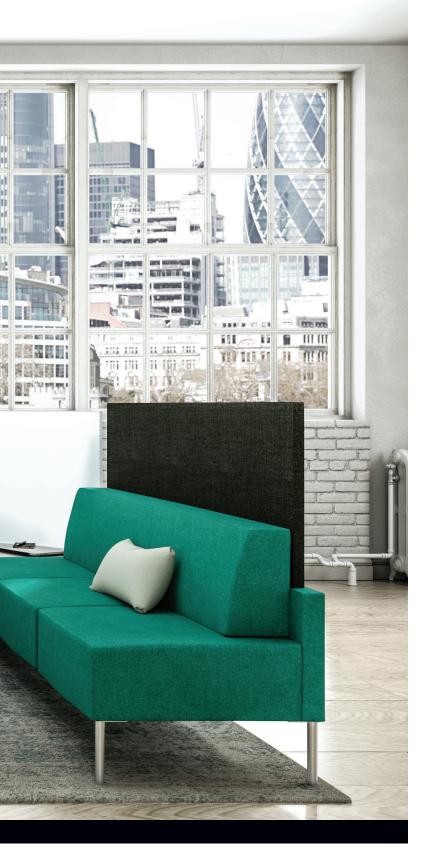

## IN AND OF ITSELF

Mozzo makes for single environments that feel private, but not secluded. Space-dividing back elements and translucent panels work to create visual privacy and a sense of personal boundary.