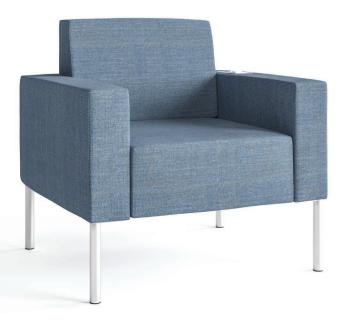

## IN AND OF ITSELF

Mozzo makes for single environments that feel private, but not secluded. Space-dividing back elements and translucent panels work to create visual privacy and a sense of personal boundary.

## POWER TO THE PEOPLE

Mozzo welcomes teams—along with their devices. With optional technology integration on all lounge components and work tables, Mozzo makes it easy to plug in, stay charged, and be your most productive.