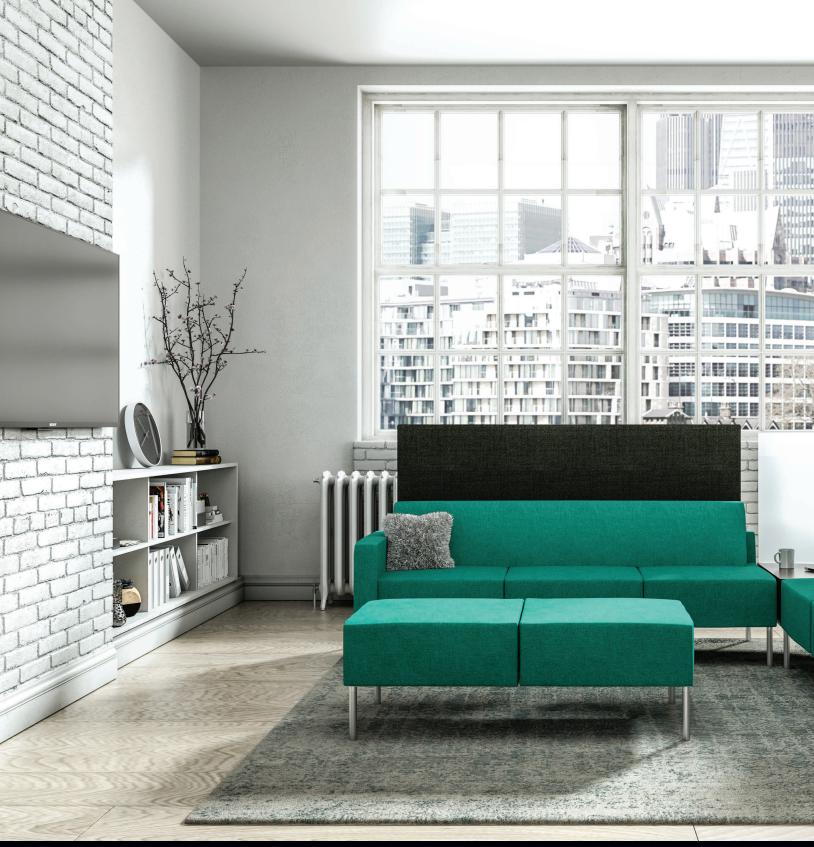

## IN AND OF ITSELF

Mozzo makes for single environments that feel private, but not secluded. Space-dividing back elements and translucent panels work to create visual privacy and a sense of personal boundary.

## SITUATED FOR SOCIALIZING

Some things have a way of bringing people together. Mozzo is one of them. Fully adaptable to open plan environments, the collection allows users to configure lively hubs for social and workfocused gatherings.