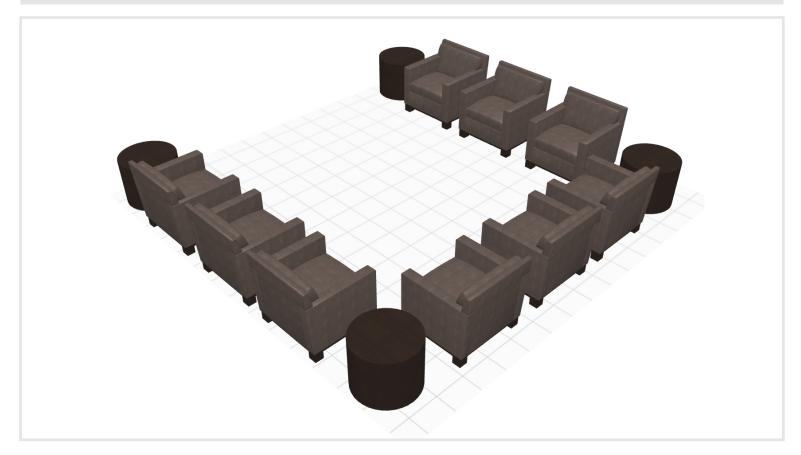

## Quick Sheet G1 customer lounge / physician office 2022

Total List Price \$24,190.00

IMPORTANT: This is not a quotation; All prices are approximate and are for budgetary purposes only. A quotation will be presented separately upon request and will be subject to our normal terms and conditions.

## G1 customer lounge / physician office 2022

| MODEL                               |                    |    | QTY | LIST PRICE   | EXTENDED |
|-------------------------------------|--------------------|----|-----|--------------|----------|
| CY-V2420                            |                    |    | 4   | \$1,525      | \$6,100  |
| Fuse 24x24x20 Veneer Cylinder Table |                    |    |     |              |          |
|                                     | Wood Finish Option | 16 |     | Cafelle      |          |
|                                     | Base Option        | ~  |     | No Selection |          |

G35001 9 \$2,010 \$18,090

## G1 33x29x30.5 Club Chair (Wood Base)

Tablet Option ?

Total List Price \$24,190.00

IMPORTANT: This is not a quotation; All prices are approximate and are for budgetary purposes only. A quotation will be presented separately upon request and will be subject to our normal terms and conditions.