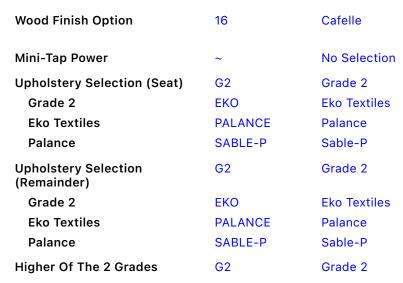

## G1 33x29x30.5 Club Chair (Wood Base)

Tablet Option ?

Total List Price \$24,190.00

IMPORTANT: This is not a quotation; All prices are approximate and are for budgetary purposes only. A quotation will be presented separately upon request and will be subject to our normal terms and conditions.