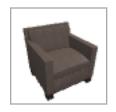

G35001 9 \$2,010 \$18,090

## G1 33x29x30.5 Club Chair (Wood Base)

Tablet Option ?

Total List Price \$24,190.00

IMPORTANT: This is not a quotation; All prices are approximate and are for budgetary purposes only. A quotation will be presented separately upon request and will be subject to our normal terms and conditions.