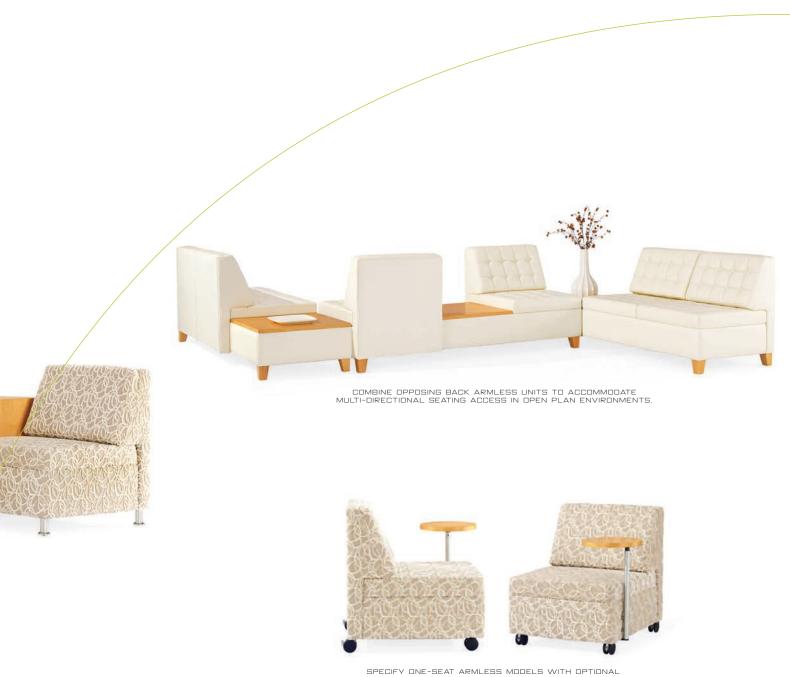

DESIGNED BY IDI.

CLUB CHAIRS SHOWN WITH BISCUIT TUFT UPHOLSTERY.
SPECIFY OPTIONAL CASTERS AND TABLET FOR COLLABORATIVE AREAS.
SOFA AND LOVESEAT ALSO AVAILABLE.

CLUB CHAIRS SHOWN WITH PLAIN DOWN-FILLED CUSHION UPHOLSTERY AND WOOD PANEL OUTER ARM OPTION. SOFA AND LOVESEAT ALSO AVAILABLE.

SPECIFY ONE-SEAT ARMLESS MODELS WITH OPTIONAL CASTERS AND TABLET POLE FOR COLLABORATIVE AREAS.

OPTIONAL POWER PORT AVAILABLE.

UPHOLSTERY OPTIONS BISCUIT-TUFT PLAIN

TABLET OPTIONS

OVAL TABLET POLE

CIRCLE TABLET POLE