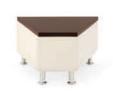

LEG OPTIONS FOUR WOOD LEGS FOUR SATIN NICKEL METAL LEGS

60° 10-INCH CONNECTOR ARM (VENEER OR UPHOLSTERED)

30° 10-INCH CONNECTOR ARM (VENEER OR UPHOLSTEREO)

10-INCH CONNECTOR ARM (VENEER OR UPHOLSTEREO)

MODULAR BENCHES COMPLETE THE MOD LOUNGE COLLECTION AND WILL SATISFY THE REQUIREMENTS OF ANY SPACE PLANNING ENDEAVOR. COMBINE HALF-ROUND, 30-DEGREE, 45-DEGREE, AND 60-DEGREE VENEER OR LAMINATE CONNECTING TABLES AND ONE, TWO, THREE, AND HALF-ROUND SEAT BENCH UNITS TO CREATE SERPENTINE, CIRCULAR, OR STRAIGHT SOLUTIONS FOR OPEN PLAN CONFIGURATIONS.

60° CONNECTOR TABLE (VENEER OR LAMINATE)

30° CONNECTOR TABLE (VENEER OR LAMINATE)

ONE SEAT BENCH OPTIONS:
FOUR CASTERS
POWER PORT
TABLET POLE

mod lounge

SOLUTIONS IN CONTRACT DESIGN

145 RYMER ROAD, NE CLEVELAND, TN 37323