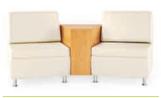

OPTIONAL CUP HOLDER (BLACK OR WHITE)

COMBINE ARMLESS MOD COMPONENTS TO CREATE A COMPLETE AND UNIFORM ATMOSPHERE FOR AN ENTIRE FACILITY INSTALLATION. UTILIZE 10-INCH WIDE STRAIGHT, 30-DEGREE, 45-DEGREE, AND 60-DEGREE VENEER OR UPHOLSTERED CONNECTING ARMS TO DEFINE INDIVIDUAL SEATING AREAS AND CREATE CURVILINEAR OPEN PLAN CONFIGURATIONS. TRANSFORM COLLABORATIVE MEETING AREAS WITH THE ADDITION OF A TABLET POLE, CASTERS, AND POWER OPTION FOR EFFICIENT COMFORT AND FUNCTION WHILE WAITING OR WORKING.

SPECIFY ONE-SEAT ARMLESS MODELS WITH OPTIONAL CASTERS AND TABLET POLE FOR COLLABORATIVE AREAS.

OPTIONAL POWER PORT AVAILABLE.

UPHOLSTERY OPTIONS BISCUIT-TUFT PLAIN

TABLET OPTIONS

OVAL TABLET POLE

CIRCLE TABLET POLE