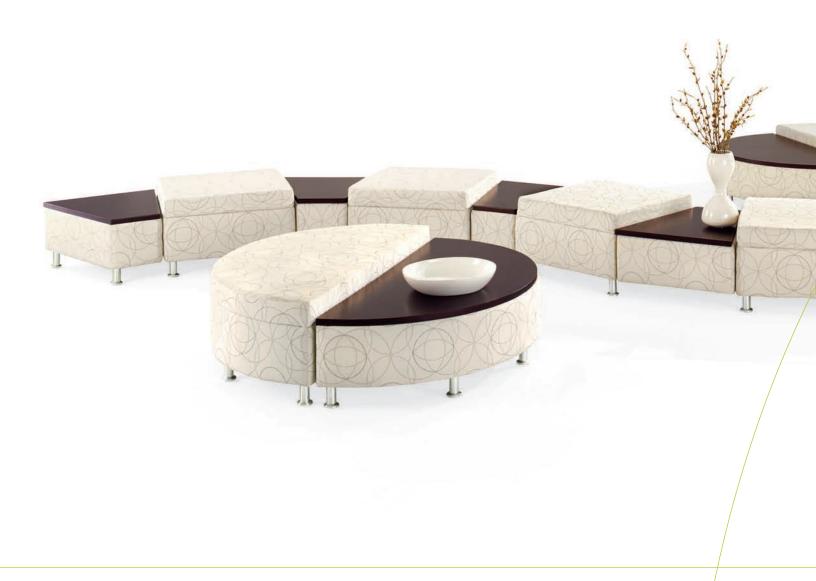

LEG OPTIONS FOUR WOOD LEGS FOUR SATIN NICKEL METAL LEGS

60° 10-INCH CONNECTOR ARM (VENEER OR UPHOLSTERED)

30° 10-INCH CONNECTOR ARM (VENEER OR UPHOLSTEREO)

10-INCH CONNECTOR ARM (VENEER OR UPHOLSTEREO)

MODULAR BENCHES COMPLETE THE MOD LOUNGE COLLECTION AND WILL SATISFY THE REQUIREMENTS OF ANY SPACE PLANNING ENDEAVOR. COMBINE HALF-ROUND, 30-DEGREE, 45-DEGREE, AND 60-DEGREE VENEER OR LAMINATE CONNECTING TABLES AND ONE, TWO, THREE, AND HALF-ROUND SEAT BENCH UNITS TO CREATE SERPENTINE, CIRCULAR, OR STRAIGHT SOLUTIONS FOR OPEN PLAN CONFIGURATIONS.

ONE, TWO, AND THREE SEAT FREESTANDING BENCHES ARE AVAILABLE WITH PLAIN OR BISCUIT-TUFT UPHOLSTERY OPTIONS.

UPHOLSTERY OPTIONS BISCUIT-TUFT PLAIN

TABLET OPTIONS

OVAL TABLET POLE

CIRCLE TABLET POLE

LEG OPTIONS FOUR WOOD LEGS FOUR SATIN NICKEL METAL LEGS