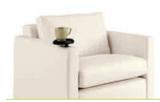

OPTIONAL CUP HOLDER (BLACK OR WHITE)

COMBINE ARMLESS MOD COMPONENTS TO CREATE A COMPLETE AND UNIFORM ATMOSPHERE FOR AN ENTIRE FACILITY INSTALLATION. UTILIZE 10-INCH WIDE STRAIGHT, 30-DEGREE, 45-DEGREE, AND 60-DEGREE VENEER OR UPHOLSTERED CONNECTING ARMS TO DEFINE INDIVIDUAL SEATING AREAS AND CREATE CURVILINEAR OPEN PLAN CONFIGURATIONS. TRANSFORM COLLABORATIVE MEETING AREAS WITH THE ADDITION OF A TABLET POLE, CASTERS, AND POWER OPTION FOR EFFICIENT COMFORT AND FUNCTION WHILE WAITING OR WORKING.