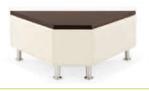

LEG OPTIONS FOUR WOOD LEGS FOUR SATIN NICKEL METAL LEGS

60° 10-INCH CONNECTOR ARM (VENEER OR UPHOLSTERED)

30° 10-INCH CONNECTOR ARM (VENEER OR UPHOLSTEREO)

10-INCH CONNECTOR ARM (VENEER OR UPHOLSTEREO)

MODULAR BENCHES COMPLETE THE MOD LOUNGE COLLECTION AND WILL SATISFY THE REQUIREMENTS OF ANY SPACE PLANNING ENDEAVOR. COMBINE HALF-ROUND, 30-DEGREE, 45-DEGREE, AND 60-DEGREE VENEER OR LAMINATE CONNECTING TABLES AND ONE, TWO, THREE, AND HALF-ROUND SEAT BENCH UNITS TO CREATE SERPENTINE, CIRCULAR, OR STRAIGHT SOLUTIONS FOR OPEN PLAN CONFIGURATIONS.

60° CONNECTOR TABLE (VENEER OR LAMINATE)

30° CONNECTOR TABLE (VENEER OR LAMINATE)

ONE SEAT BENCH OPTIONS:
FOUR CASTERS
POWER PORT
TABLET POLE

mod lounge

SOLUTIONS IN CONTRACT DESIGN

145 RYMER ROAD, NE CLEVELAND, TN 37323