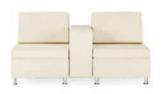

OPTIONAL CUP HOLDER (BLACK OR WHITE)

COMBINE ARMLESS MOD COMPONENTS TO CREATE A COMPLETE AND UNIFORM ATMOSPHERE FOR AN ENTIRE FACILITY INSTALLATION. UTILIZE 10-INCH WIDE STRAIGHT, 30-DEGREE, 45-DEGREE, AND 60-DEGREE VENEER OR UPHOLSTERED CONNECTING ARMS TO DEFINE INDIVIDUAL SEATING AREAS AND CREATE CURVILINEAR OPEN PLAN CONFIGURATIONS. TRANSFORM COLLABORATIVE MEETING AREAS WITH THE ADDITION OF A TABLET POLE, CASTERS, AND POWER OPTION FOR EFFICIENT COMFORT AND FUNCTION WHILE WAITING OR WORKING.

SPECIFY ONE-SEAT ARMLESS MODELS WITH OPTIONAL CASTERS AND TABLET POLE FOR COLLABORATIVE AREAS.

OPTIONAL POWER PORT AVAILABLE.

UPHOLSTERY OPTIONS BISCUIT-TUFT PLAIN

TABLET OPTIONS

OVAL TABLET POLE

CIRCLE TABLET POLE