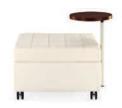

SPECIFY ONE-SEAT ARMLESS MODELS WITH OPTIONAL CASTERS AND TABLET POLE FOR COLLABORATIVE AREAS.

OPTIONAL POWER PORT AVAILABLE.

UPHOLSTERY OPTIONS BISCUIT-TUFT PLAIN

TABLET OPTIONS

OVAL TABLET POLE

CIRCLE TABLET POLE

ONE, TWO, AND THREE SEAT FREESTANDING BENCHES ARE AVAILABLE WITH PLAIN OR BISCUIT-TUFT UPHOLSTERY OPTIONS.

UPHOLSTERY OPTIONS BISCUIT-TUFT PLAIN

TABLET OPTIONS

OVAL TABLET POLE

CIRCLE TABLET POLE

LEG OPTIONS FOUR WOOD LEGS FOUR SATIN NICKEL METAL LEGS

60° CONNECTOR TABLE (VENEER OR LAMINATE)

30° CONNECTOR TABLE (VENEER OR LAMINATE)

ONE SEAT BENCH OPTIONS:
FOUR CASTERS
POWER PORT
TABLET POLE

mod lounge

SOLUTIONS IN CONTRACT DESIGN

145 RYMER ROAD, NE CLEVELAND, TN 37323