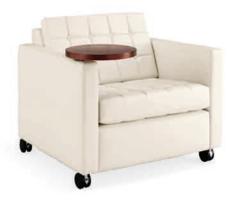

DESIGNED BY IDI.

CLUB CHAIRS SHOWN WITH BISCUIT TUFT UPHOLSTERY.
SPECIFY OPTIONAL CASTERS AND TABLET FOR COLLABORATIVE AREAS.
SOFA AND LOVESEAT ALSO AVAILABLE.

CLUB CHAIRS SHOWN WITH PLAIN DOWN-FILLED CUSHION UPHOLSTERY AND WOOD PANEL OUTER ARM OPTION. SOFA AND LOVESEAT ALSO AVAILABLE.

UPHOLSTERY OPTIONS
BISCUIT-TUFT
PLAIN DOWN-FILLED CUSHIONS

OUTER ARM OPTIONS UPHOLSTERED WOOD PANEL

LEG OPTIONS
FOUR WOOD LEGS
FOUR SATIN NICKEL METAL LEGS
FOUR CASTERS

OPTIONAL ARTICULATING OVAL OR CIRCLE TABLET ROTATES 360°