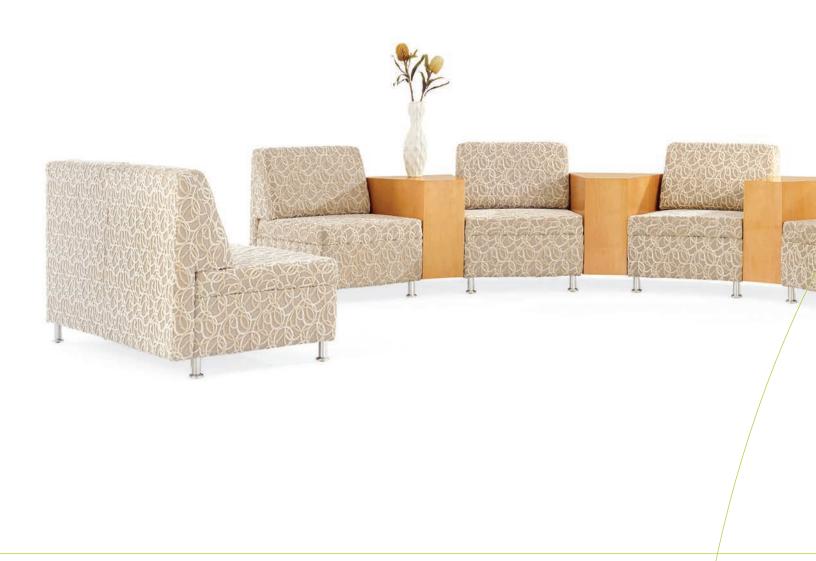

OPTIONAL CUP HOLDER (BLACK OR WHITE)

COMBINE ARMLESS MOD COMPONENTS TO CREATE A COMPLETE AND UNIFORM ATMOSPHERE FOR AN ENTIRE FACILITY INSTALLATION. UTILIZE 10-INCH WIDE STRAIGHT, 30-DEGREE, 45-DEGREE, AND 60-DEGREE VENEER OR UPHOLSTERED CONNECTING ARMS TO DEFINE INDIVIDUAL SEATING AREAS AND CREATE CURVILINEAR OPEN PLAN CONFIGURATIONS. TRANSFORM COLLABORATIVE MEETING AREAS WITH THE ADDITION OF A TABLET POLE, CASTERS, AND POWER OPTION FOR EFFICIENT COMFORT AND FUNCTION WHILE WAITING OR WORKING.

LEG OPTIONS FOUR WOOD LEGS FOUR SATIN NICKEL METAL LEGS

60° 10-INCH CONNECTOR ARM (VENEER OR UPHOLSTERED)

30° 10-INCH CONNECTOR ARM (VENEER OR UPHOLSTEREO)

10-INCH CONNECTOR ARM (VENEER OR UPHOLSTEREO)

MODULAR BENCHES COMPLETE THE MOD LOUNGE COLLECTION AND WILL SATISFY THE REQUIREMENTS OF ANY SPACE PLANNING ENDEAVOR. COMBINE HALF-ROUND, 30-DEGREE, 45-DEGREE, AND 60-DEGREE VENEER OR LAMINATE CONNECTING TABLES AND ONE, TWO, THREE, AND HALF-ROUND SEAT BENCH UNITS TO CREATE SERPENTINE, CIRCULAR, OR STRAIGHT SOLUTIONS FOR OPEN PLAN CONFIGURATIONS.