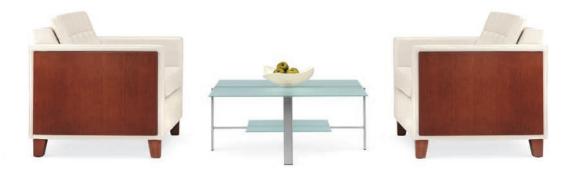

DESIGNED BY IDI.

CLUB CHAIRS SHOWN WITH BISCUIT TUFT UPHOLSTERY.
SPECIFY OPTIONAL CASTERS AND TABLET FOR COLLABORATIVE AREAS.
SOFA AND LOVESEAT ALSO AVAILABLE.

CLUB CHAIRS SHOWN WITH PLAIN DOWN-FILLED CUSHION UPHOLSTERY AND WOOD PANEL OUTER ARM OPTION. SOFA AND LOVESEAT ALSO AVAILABLE.