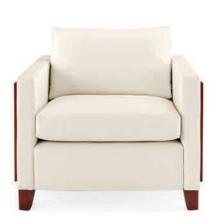

DESIGNED BY IDI.

CLUB CHAIRS SHOWN WITH BISCUIT TUFT UPHOLSTERY.
SPECIFY OPTIONAL CASTERS AND TABLET FOR COLLABORATIVE AREAS.
SOFA AND LOVESEAT ALSO AVAILABLE.

CLUB CHAIRS SHOWN WITH PLAIN DOWN-FILLED CUSHION UPHOLSTERY AND WOOD PANEL OUTER ARM OPTION. SOFA AND LOVESEAT ALSO AVAILABLE.

UPHOLSTERY OPTIONS
BISCUIT-TUFT
PLAIN DOWN-FILLED CUSHIONS

OUTER ARM OPTIONS UPHOLSTERED WOOD PANEL

LEG OPTIONS
FOUR WOOD LEGS
FOUR SATIN NICKEL METAL LEGS
FOUR CASTERS

OPTIONAL ARTICULATING OVAL OR CIRCLE TABLET ROTATES 360°