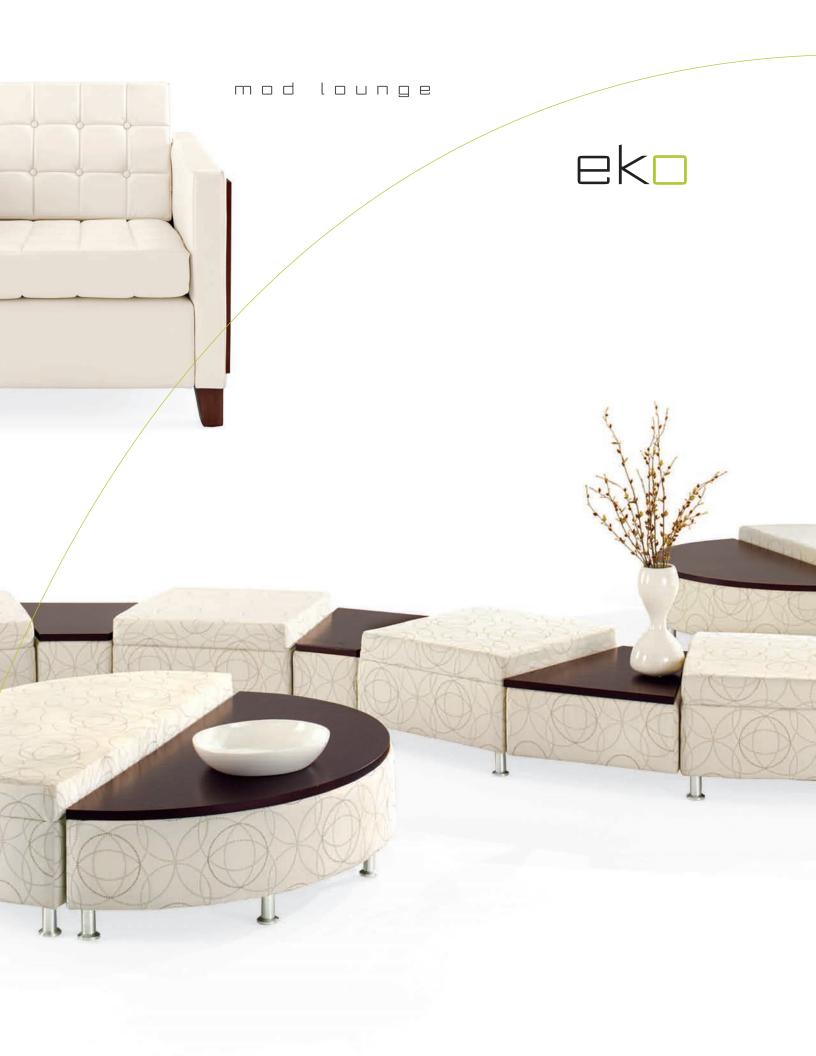

LEG OPTIONS FOUR WOOD LEGS FOUR SATIN NICKEL METAL LEGS

60° 10-INCH CONNECTOR ARM (VENEER OR UPHOLSTERED)

30° 10-INCH CONNECTOR ARM (VENEER OR UPHOLSTEREO)

10-INCH CONNECTOR ARM (VENEER OR UPHOLSTEREO)

MODULAR BENCHES COMPLETE THE MOD LOUNGE COLLECTION AND WILL SATISFY THE REQUIREMENTS OF ANY SPACE PLANNING ENDEAVOR. COMBINE HALF-ROUND, 30-DEGREE, 45-DEGREE, AND 60-DEGREE VENEER OR LAMINATE CONNECTING TABLES AND ONE, TWO, THREE, AND HALF-ROUND SEAT BENCH UNITS TO CREATE SERPENTINE, CIRCULAR, OR STRAIGHT SOLUTIONS FOR OPEN PLAN CONFIGURATIONS.

ONE, TWO, AND THREE SEAT FREESTANDING BENCHES ARE AVAILABLE WITH PLAIN OR BISCUIT-TUFT UPHOLSTERY OPTIONS.

UPHOLSTERY OPTIONS BISCUIT-TUFT PLAIN

TABLET OPTIONS

OVAL TABLET POLE

CIRCLE TABLET POLE

LEG OPTIONS FOUR WOOD LEGS FOUR SATIN NICKEL METAL LEGS

60° CONNECTOR TABLE (VENEER OR LAMINATE)

30° CONNECTOR TABLE (VENEER OR LAMINATE)

ONE SEAT BENCH OPTIONS:
FOUR CASTERS
POWER PORT
TABLET POLE

mod lounge

SOLUTIONS IN CONTRACT DESIGN

145 RYMER ROAD, NE CLEVELAND, TN 37323