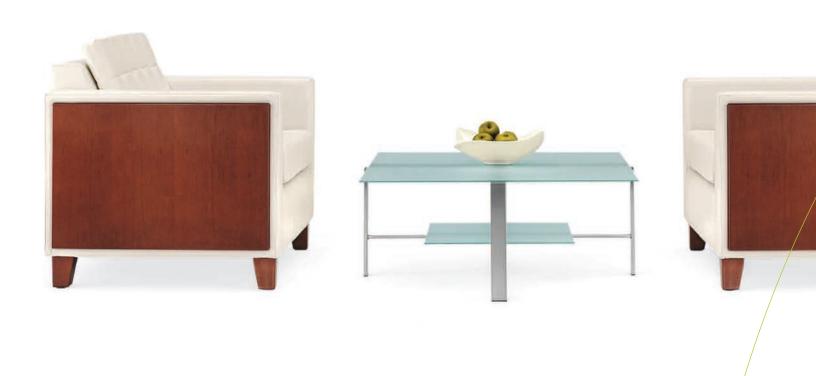

## mod freestanding

MOD IS AN EXPANSIVE FREESTANDING AND MODULAR LOUNGE COLLECTION CHARACTERIZED BY
STRONG ARCHITECTURAL SIMPLICITY, TAILORED FORM-FITTING UPHOLSTERY, AND A MULTITUDE OF
CLEANLY CONSTRUCTED COMPONENTS. A GENEROUS SCALE AND STYLISH INTERACTION CELEBRATE
CONTEMPORARY AESTHETICS AND FUNCTION. CRISP BISCUIT-TUFTED OR PLAIN DOWN-FILLED
SEAT AND BACK CUSHIONS EASILY ADAPT TO A VARIETY OF ENVIRONMENTS. A THOUGHTFULLY
DESIGNED WOOD PANEL OUTER ARM OPTION, FOR FREESTANDING LOUNGE MODELS, ADDS POLISHED
SOPHISTICATION AND FINESSE. AVAILABLE WITH WOOD OR SATIN NICKEL METAL LEGS.

DESIGNED BY IDI.

CLUB CHAIRS SHOWN WITH BISCUIT TUFT UPHOLSTERY.
SPECIFY OPTIONAL CASTERS AND TABLET FOR COLLABORATIVE AREAS.
SOFA AND LOVESEAT ALSO AVAILABLE.

CLUB CHAIRS SHOWN WITH PLAIN DOWN-FILLED CUSHION UPHOLSTERY AND WOOD PANEL OUTER ARM OPTION. SOFA AND LOVESEAT ALSO AVAILABLE.