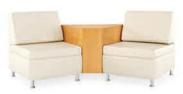

OPTIONAL CUP HOLDER (BLACK OR WHITE)

COMBINE ARMLESS MOD COMPONENTS TO CREATE A COMPLETE AND UNIFORM ATMOSPHERE FOR AN ENTIRE FACILITY INSTALLATION. UTILIZE 10-INCH WIDE STRAIGHT, 30-DEGREE, 45-DEGREE, AND 60-DEGREE VENEER OR UPHOLSTERED CONNECTING ARMS TO DEFINE INDIVIDUAL SEATING AREAS AND CREATE CURVILINEAR OPEN PLAN CONFIGURATIONS. TRANSFORM COLLABORATIVE MEETING AREAS WITH THE ADDITION OF A TABLET POLE, CASTERS, AND POWER OPTION FOR EFFICIENT COMFORT AND FUNCTION WHILE WAITING OR WORKING.

LEG OPTIONS FOUR WOOD LEGS FOUR SATIN NICKEL METAL LEGS

60° 10-INCH CONNECTOR ARM (VENEER OR UPHOLSTERED)

30° 10-INCH CONNECTOR ARM (VENEER OR UPHOLSTEREO)

10-INCH CONNECTOR ARM (VENEER OR UPHOLSTEREO)

MODULAR BENCHES COMPLETE THE MOD LOUNGE COLLECTION AND WILL SATISFY THE REQUIREMENTS OF ANY SPACE PLANNING ENDEAVOR. COMBINE HALF-ROUND, 30-DEGREE, 45-DEGREE, AND 60-DEGREE VENEER OR LAMINATE CONNECTING TABLES AND ONE, TWO, THREE, AND HALF-ROUND SEAT BENCH UNITS TO CREATE SERPENTINE, CIRCULAR, OR STRAIGHT SOLUTIONS FOR OPEN PLAN CONFIGURATIONS.