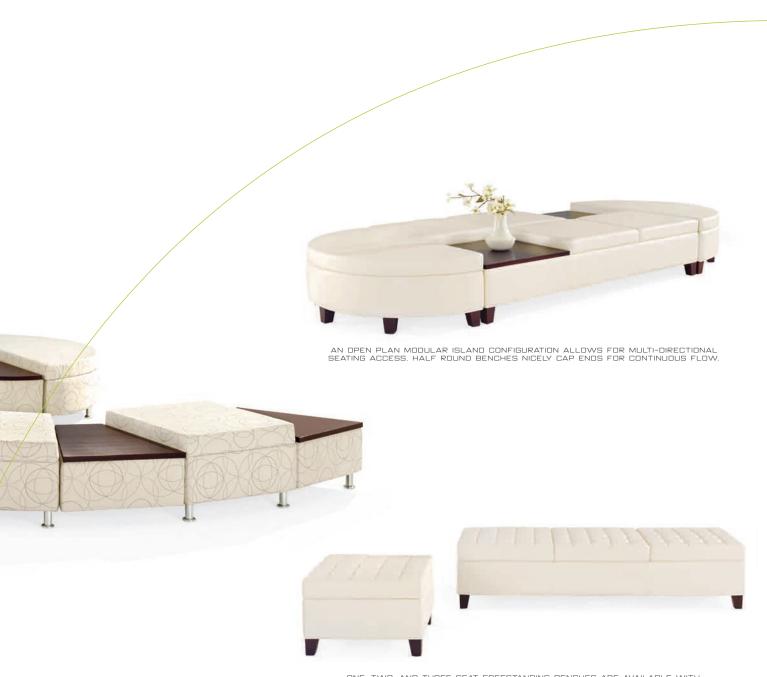

LEG OPTIONS FOUR WOOD LEGS FOUR SATIN NICKEL METAL LEGS

60° 10-INCH CONNECTOR ARM (VENEER OR UPHOLSTERED)

30° 10-INCH CONNECTOR ARM (VENEER OR UPHOLSTEREO)

10-INCH CONNECTOR ARM (VENEER OR UPHOLSTEREO)

MODULAR BENCHES COMPLETE THE MOD LOUNGE COLLECTION AND WILL SATISFY THE REQUIREMENTS OF ANY SPACE PLANNING ENDEAVOR. COMBINE HALF-ROUND, 30-DEGREE, 45-DEGREE, AND 60-DEGREE VENEER OR LAMINATE CONNECTING TABLES AND ONE, TWO, THREE, AND HALF-ROUND SEAT BENCH UNITS TO CREATE SERPENTINE, CIRCULAR, OR STRAIGHT SOLUTIONS FOR OPEN PLAN CONFIGURATIONS.

ONE, TWO, AND THREE SEAT FREESTANDING BENCHES ARE AVAILABLE WITH PLAIN OR BISCUIT-TUFT UPHOLSTERY OPTIONS.

UPHOLSTERY OPTIONS BISCUIT-TUFT PLAIN

TABLET OPTIONS

OVAL TABLET POLE

CIRCLE TABLET POLE

LEG OPTIONS FOUR WOOD LEGS FOUR SATIN NICKEL METAL LEGS