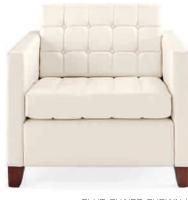

DESIGNED BY IDI.

CLUB CHAIRS SHOWN WITH BISCUIT TUFT UPHOLSTERY.
SPECIFY OPTIONAL CASTERS AND TABLET FOR COLLABORATIVE AREAS.
SOFA AND LOVESEAT ALSO AVAILABLE.

CLUB CHAIRS SHOWN WITH PLAIN DOWN-FILLED CUSHION UPHOLSTERY AND WOOD PANEL OUTER ARM OPTION. SOFA AND LOVESEAT ALSO AVAILABLE.

UPHOLSTERY OPTIONS
BISCUIT-TUFT
PLAIN DOWN-FILLED CUSHIONS

OUTER ARM OPTIONS UPHOLSTERED WOOD PANEL

LEG OPTIONS
FOUR WOOD LEGS
FOUR SATIN NICKEL METAL LEGS
FOUR CASTERS

OPTIONAL ARTICULATING OVAL OR CIRCLE TABLET ROTATES 360°