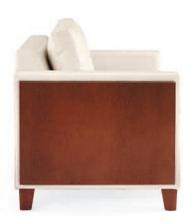

## mod freestanding

MOD IS AN EXPANSIVE FREESTANDING AND MODULAR LOUNGE COLLECTION CHARACTERIZED BY
STRONG ARCHITECTURAL SIMPLICITY, TAILORED FORM-FITTING UPHOLSTERY, AND A MULTITUDE OF
CLEANLY CONSTRUCTED COMPONENTS. A GENEROUS SCALE AND STYLISH INTERACTION CELEBRATE
CONTEMPORARY AESTHETICS AND FUNCTION. CRISP BISCUIT-TUFTED OR PLAIN DOWN-FILLED
SEAT AND BACK CUSHIONS EASILY ADAPT TO A VARIETY OF ENVIRONMENTS. A THOUGHTFULLY
DESIGNED WOOD PANEL OUTER ARM OPTION, FOR FREESTANDING LOUNGE MODELS, ADDS POLISHED
SOPHISTICATION AND FINESSE. AVAILABLE WITH WOOD OR SATIN NICKEL METAL LEGS.

UPHOLSTERY OPTIONS
BISCUIT-TUFT
PLAIN DOWN-FILLED CUSHIONS

OUTER ARM OPTIONS UPHOLSTERED WOOD PANEL

LEG OPTIONS
FOUR WOOD LEGS
FOUR SATIN NICKEL METAL LEGS
FOUR CASTERS

OPTIONAL ARTICULATING OVAL OR CIRCLE TABLET ROTATES 360°