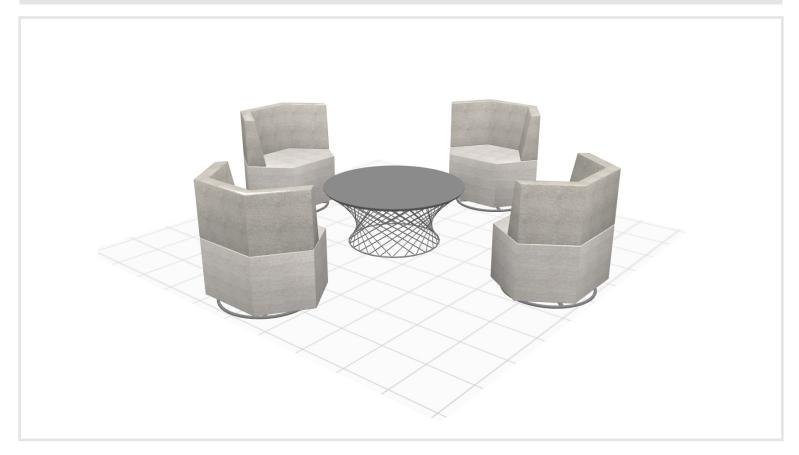

## Panal\_swivel talk 2022

| MODEL | QTY               | LIST PRICE | EXTENDED |
|-------|-------------------|------------|----------|
| 22201 | 4                 | \$1,655    | \$6,620  |
|       | 0075 005 0405 ''' |            |          |

## Panal Lounge 33.75x22.5x31.25 with metal auto-return swivel base

| Uphols          | stery Selection (Seat)    | G1       | Grade 1                |
|-----------------|---------------------------|----------|------------------------|
| Grad            | de 1                      | EKO      | Eko Textiles           |
| Eko             | Textiles                  | LIV      | Liv, Recycled Material |
| Liv             |                           | DOVE-L   | Dove-L                 |
| Uphols<br>(Rema | stery Selection<br>inder) | G1       | Grade 1                |
| Grad            | de 1                      | EKO      | Eko Textiles           |
| Eko             | Textiles                  | LIV      | Liv, Recycled Material |
| Liv             |                           | WICKER-L | Wicker-L               |
| Higher          | r Of The 2 Grades         | G1       | Grade 1                |
| Leg Op          | otion                     | PC6      | Raven Gloss            |
|                 |                           |          |                        |