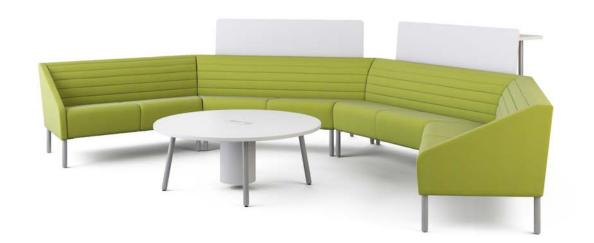

#### SMART ON MULTIPLE LEVELS

Who ever said collaboration had to look a certain way? For POWWOW, we took cues from people's inherent desire to lean over the back of high-back seating. Our response is a hangout ledge that allows groups to quickly expand and contract while also allowing for alternative postures.

As a welcoming, freestanding, "arena-like" setting, POWWOW fits in open-plan spaces to define a space all its own. With a design that's light in scale yet incredibly durable, POWWOW integrates seating, tables, and technology to create rich, social experiences.