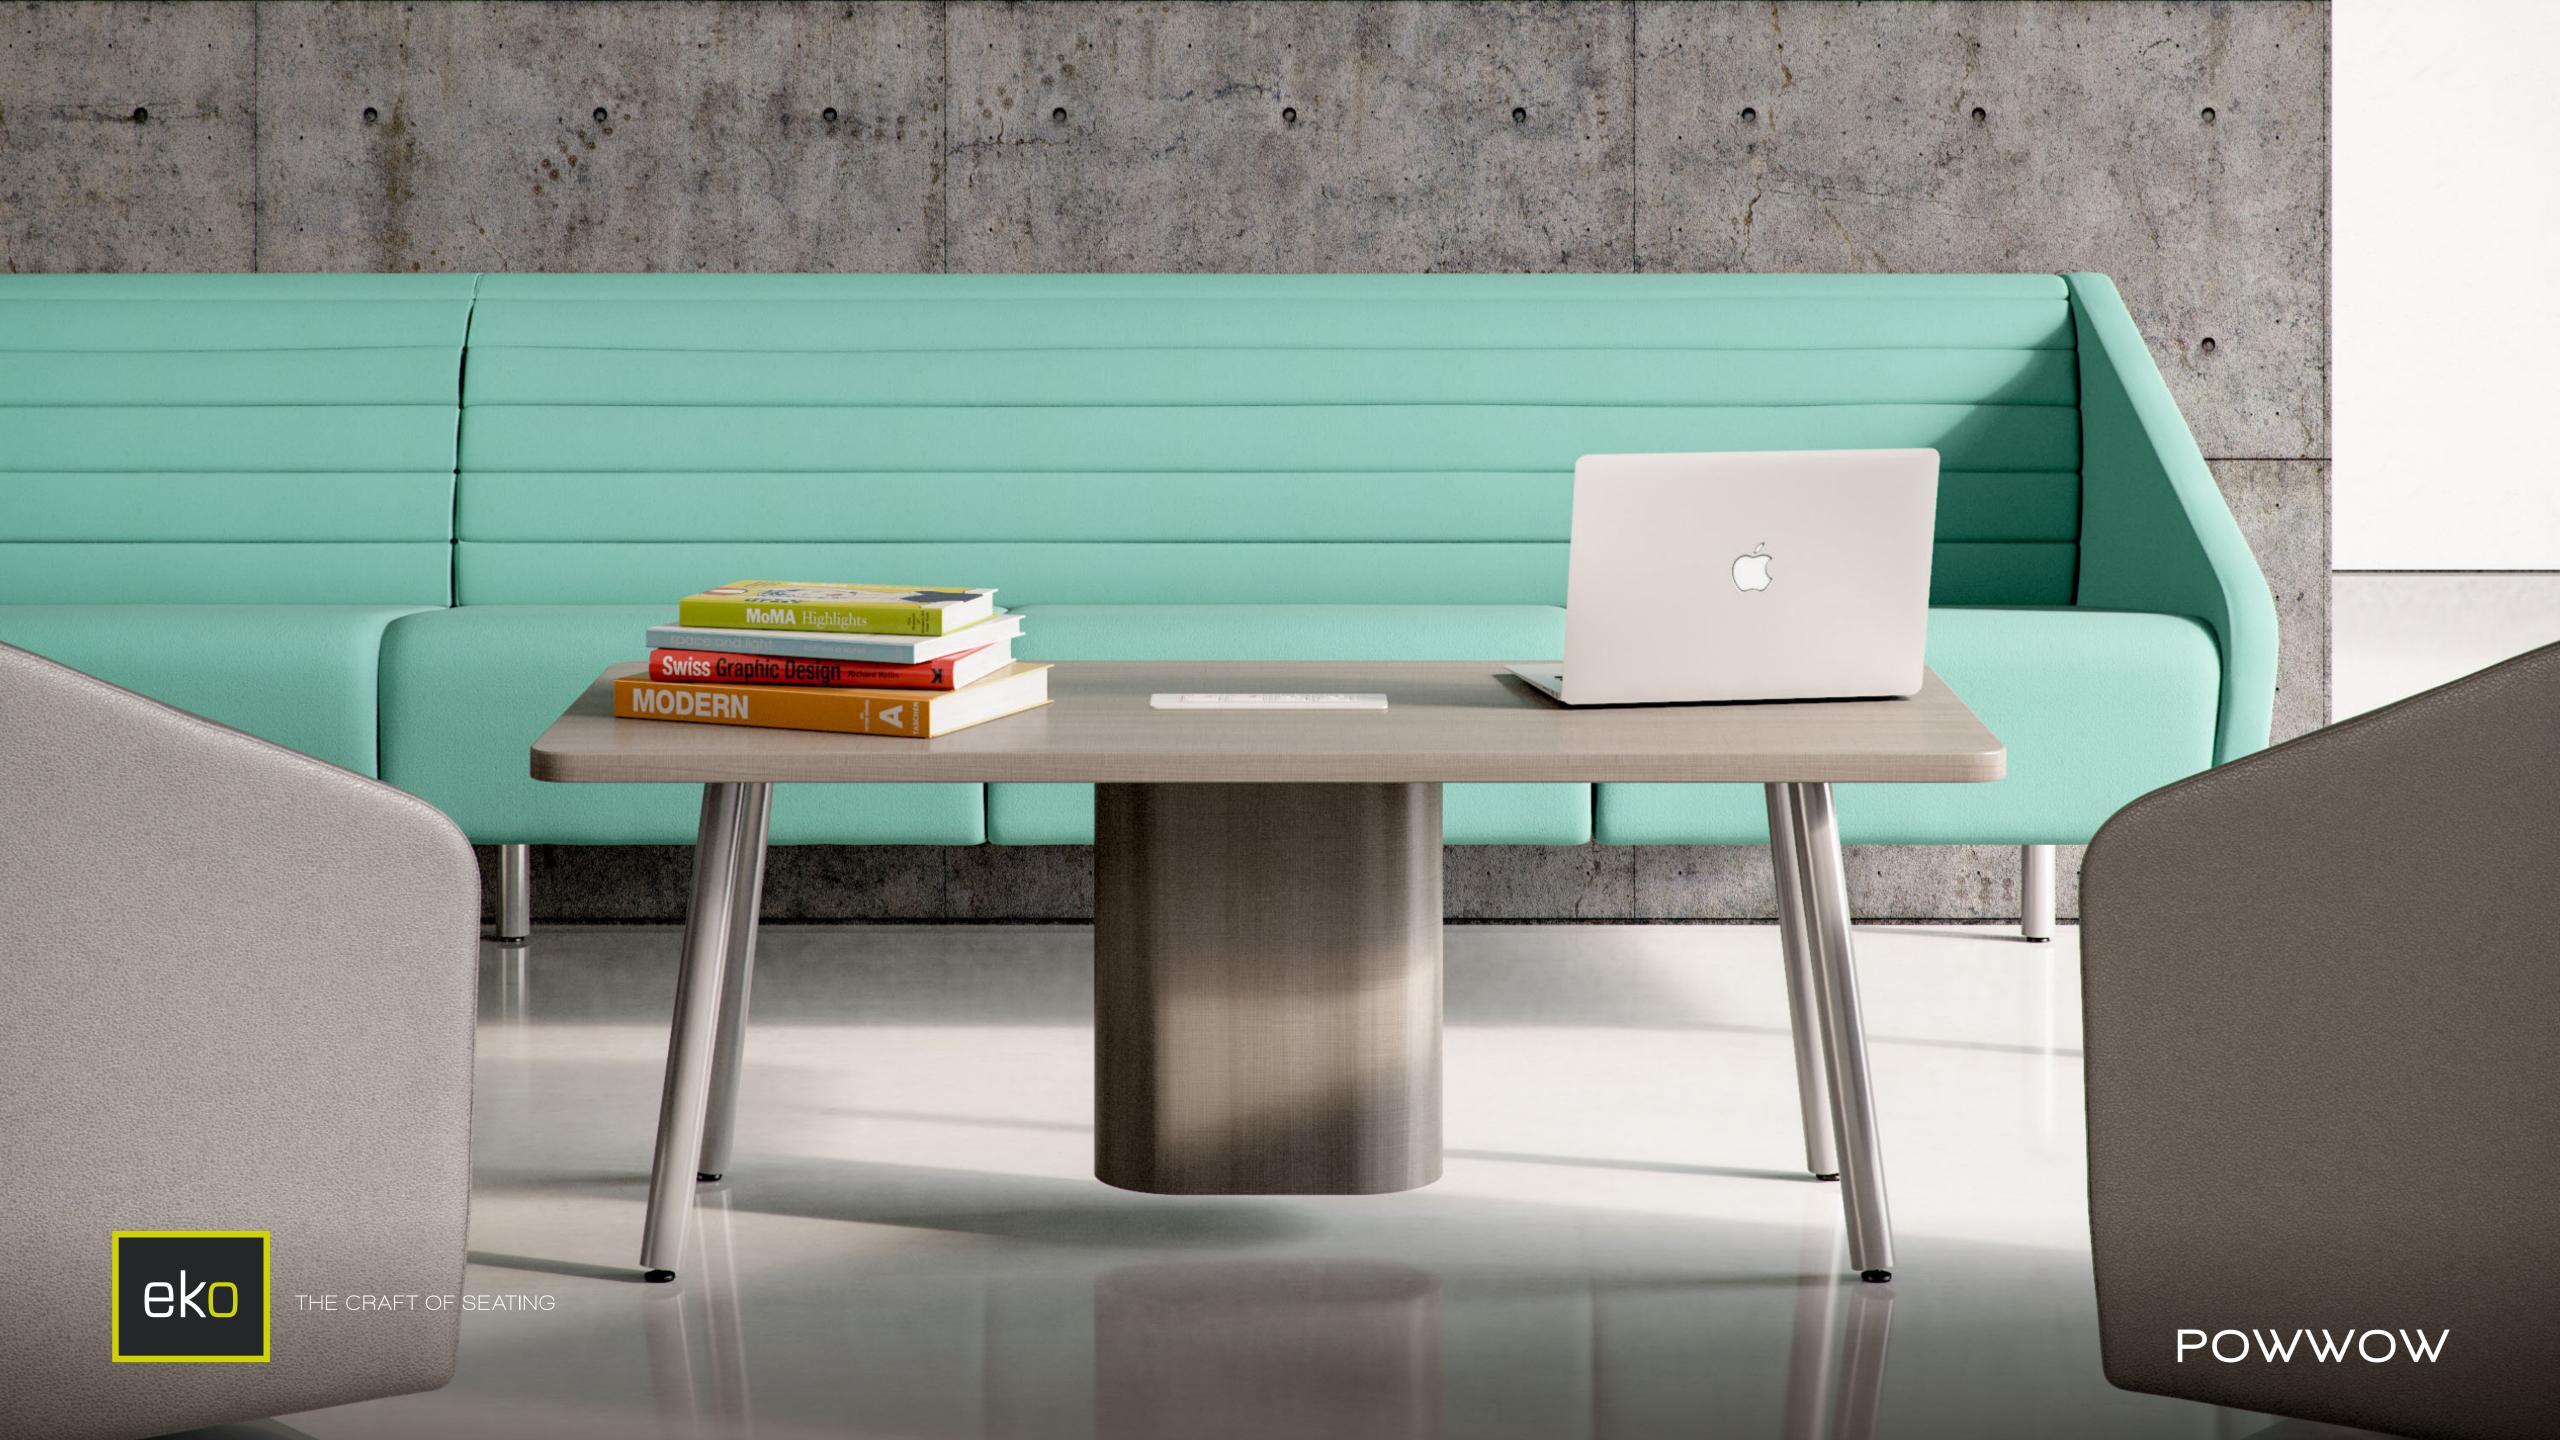

As a welcoming, freestanding, "arena-like" setting, POWWOW fits in open-plan spaces to define a space all its own. With a design that's light in scale yet incredibly durable, POWWOW integrates seating, tables, and technology to create rich, social experiences.

A step away from more obvious collaboration solutions, POWWOW is Sorel's expression of design, ingenuity, and understanding of how people come together. Truly, POWWOW is an achievement in scalability, functionality, and lightness of scale.