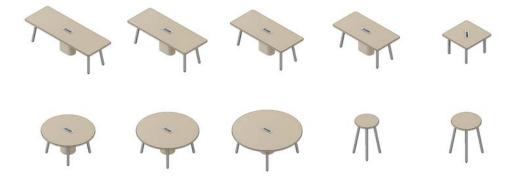

#### SMART ON MULTIPLE LEVELS

Who ever said collaboration had to look a certain way? For POWWOW, we took cues from people's inherent desire to lean over the back of high-back seating. Our response is a hangout ledge that allows groups to quickly expand and contract while also allowing for alternative postures.



## TECH IT OUT

With modular seating and table components, Powwow enables users to quickly and seamlessly share digital information, supporting a rich exchange of ideas.



## MADE FOR MANY PEOPLE + MANY PLACES

POWWOW was made for the places people come together—conventional waiting spaces to corporate working environments, lobbies, higher education, libraries, and more.

#### STATEMENT OF LINE

#### Arm Components







Tablet



Connecting Tables





## Freestanding Tables



### Hangout Ledge



# A GREATER WAY TO GATHER

In the past, collaboration was structured, planned, and reserved for formal settings. Today, collaboration is spontaneous, impromptu, and requires a solution that supports a new dynamic.

As a welcoming, freestanding, "arena-like" setting, POWWOW fits in open-plan spaces to define a space all its own. With a design that's light in scale yet incredibly durable, POWWOW integrates seating, tables, and technology to create rich, social experiences.

Whether it's a fluid interaction, spontaneous conversation, or planned gathering, POWWOW's ready for it all.









Driven by an intense curiosity about the context in which objects are made and used, Jess Sorel's primary focus is on understanding and interpreting the world around him.

A step awa