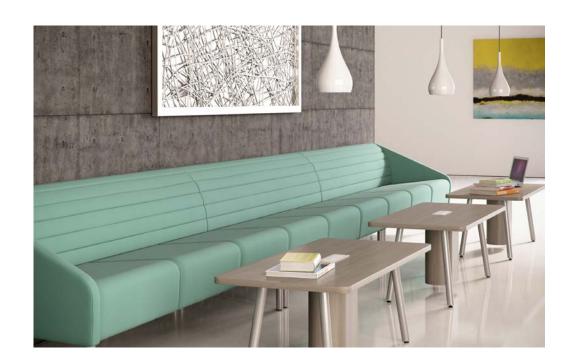

#### SMART ON MULTIPLE LEVELS

Who ever said collaboration had to look a certain way? For POWWOW, we took cues from people's inherent desire to lean over the back of high-back seating. Our response is a hangout ledge that allows groups to quickly expand and contract while also allowing for alternative postures.

### Hangout Ledge