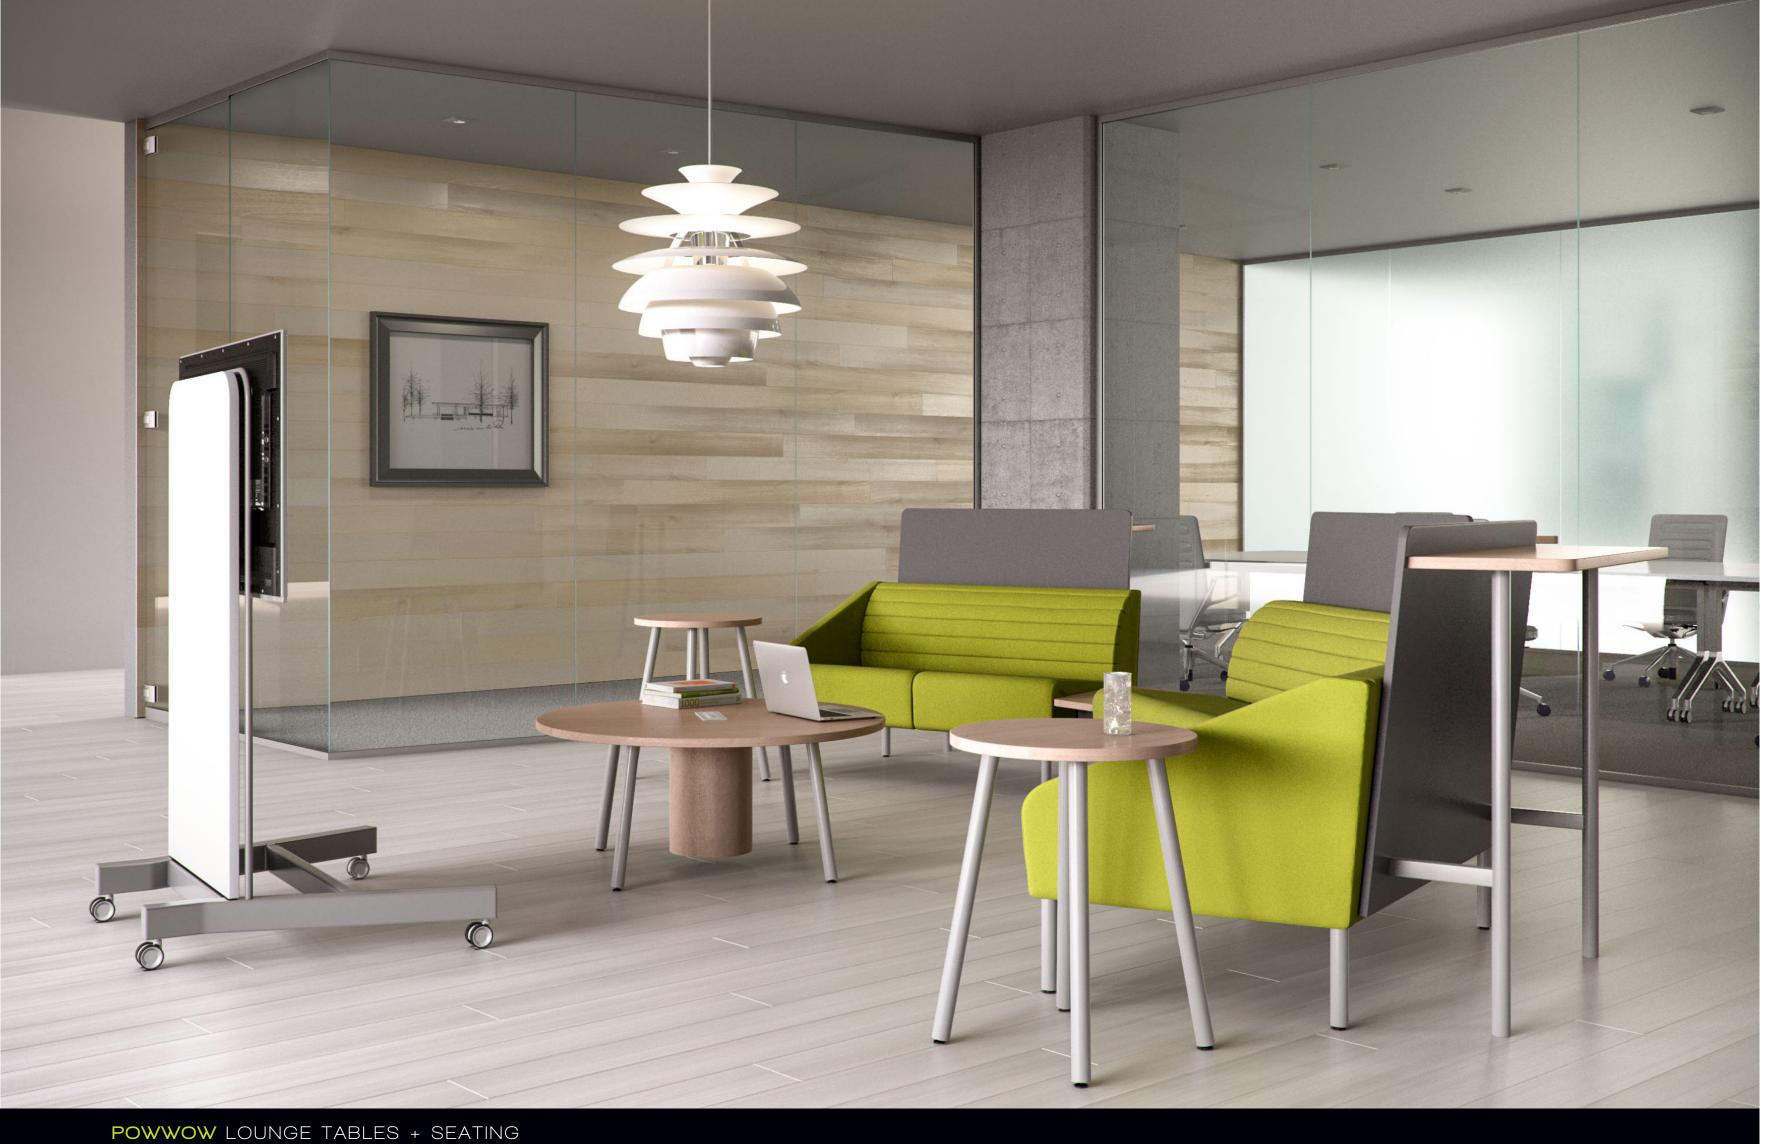

## MADE FOR MANY PEOPLE + MANY PLACES

POWWOW was made for the places people come together—conventional waiting spaces to corporate working environments, lobbies, higher education, libraries, and more.

As a welcoming, freestanding, "arena-like" setting, POWWOW fits in open-plan spaces to define a space all its own. With a design that's light in scale yet incredibly durable, POWWOW integrates seating, tables, and technology to create rich, social experiences.