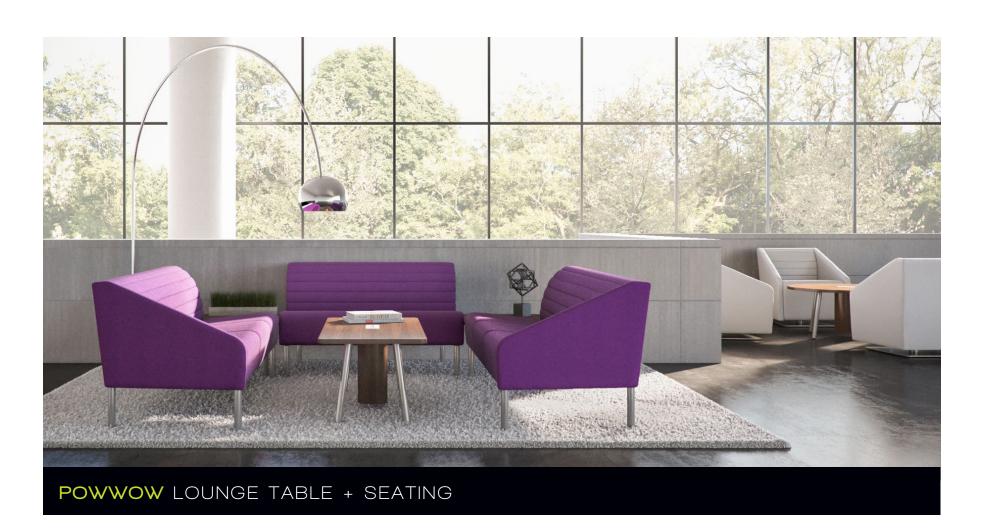

As a welcoming, freestanding, "arena-like" setting, POWWOW fits in open-plan spaces to define a space all its own. With a design that's light in scale yet incredibly durable, POWWOW integrates seating, tables, and technology to create rich, social experiences.

Whether it's a fluid interaction, spontaneous conversation, or planned gathering, POWWOW's ready for it all.

Driven by an intense curiosity about the context in which objects are made and used, Jess Sorel's primary focus is on understanding and interpreting the world around him.