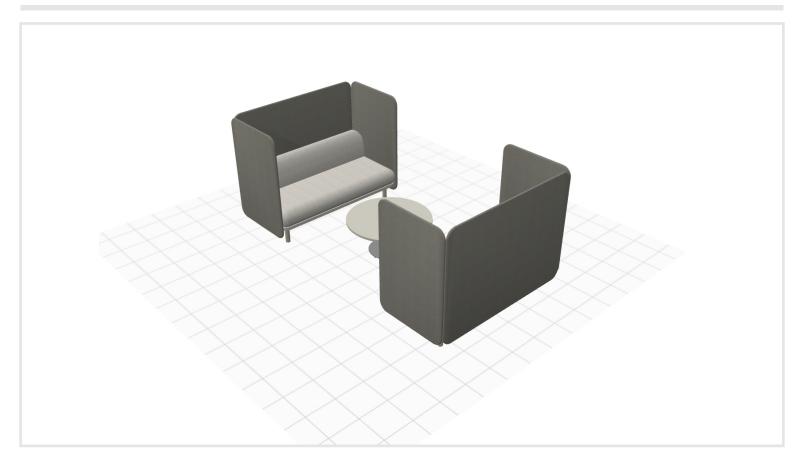

## Quick Sheet Soft, privacy, double 2022

| MODEL                    |                                         | QT           | Y       | LIST PRICE              | EXTENDED |
|--------------------------|-----------------------------------------|--------------|---------|-------------------------|----------|
| 24004-BLR                |                                         |              | 2       | \$5,565                 | \$11,130 |
| Soft Armless Two Seat wi | th Full Privacy Panels 67.5x32          | x51.5        |         |                         |          |
|                          | -                                       |              | Metal   |                         |          |
|                          | Leg Option<br>Leg Option                | STD<br>PC4   | Silver  |                         |          |
|                          | Power Box                               | ~            |         | No Selection            |          |
|                          | Upholstery Selection (Seat)             | G1           | Grade   | 1                       |          |
|                          | Grade 1                                 | CL           |         | Culp<br>Dorset          |          |
|                          | Culp                                    | DORSET       | -       |                         |          |
|                          | Dorset                                  | DO-PLATI     | Platinu |                         |          |
|                          | Upholstery Selection<br>(Remainder)     | G1           | Grade   | 1                       |          |
|                          | Grade 1                                 | CL           | Culp    |                         |          |
|                          | Culp                                    | DORSET       | Dorset  |                         |          |
|                          | Dorset                                  | DO-PLATI     | Platinu |                         |          |
|                          | Upholstery Selection<br>(Privacy Panel) | G1           | Grade   | 1                       |          |
|                          | Grade 1                                 | CL           | Culp    |                         |          |
|                          | Culp                                    | DORSET       | Dorset  |                         |          |
|                          | Dorset                                  | DO-ASH       | Ash     |                         |          |
|                          | Higher Of The 3 Grades                  | G1           | Grade   | 1                       |          |
| 37065                    |                                         |              | 1       | \$1,285                 | \$1,285  |
| H@kr 36"Dia x 16"H occa  | asional round table, laminate w         | ith 3mm edge |         |                         |          |
|                          | Leg Option                              | PC4          | Silver  |                         |          |
|                          | Laminate Top Option                     | SCL/STD      | Solid C | olor And Standard Lamin | ates     |
|                          | Solid Color And<br>Standard Laminates   | DG           | Dove G  |                         |          |
|                          |                                         |              |         |                         |          |